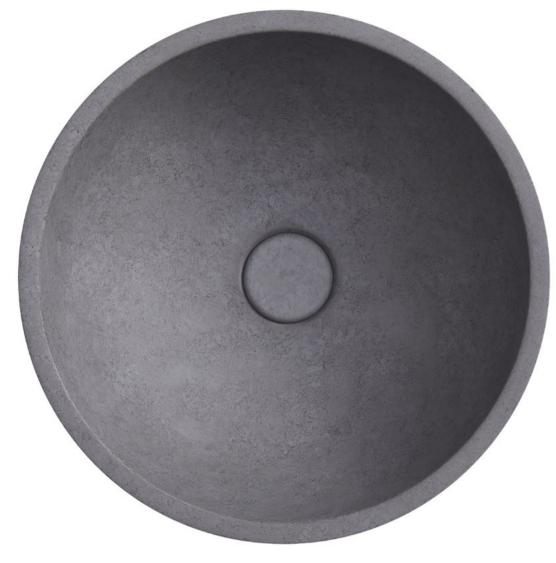

# Spoleto

Spoleto-D1(L) Spoleto-D1(R)

Spoleto-SW(L) Spoleto-SW(R)

Spoleto-SGB(L) Spoleto-SGB(R)

#### Cement Basin

Size: 400 × 220 × 100mm