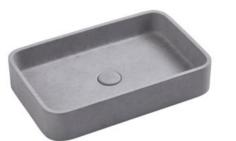

, providing our customers with a complete service and strong support. Each set of products is checked individually by our team of quality control specialists to ensure it is of the highest standard before it leaves our factory.

BNK is committed to growing, expanding and creating modern products in our range while keeping a positive focus on the environment.



#### #ESSENTIALSHAPE







### Aosta



Aosta-B1



Aosta-B2



Aosta-SW

#### Cement Basin

Size: 390 × 390 × 120mm





Colors play a very important role in the whole decoration, it can shape out a certain mood, it can relax us after a day's work when we are bathing: to slow tiredness, to clean disordered mood, and to end weariness.





06



### Burano





ENJOY YOURSELVES IN LIFE AS MUCH AS YOU LIKE









11



### Cuneo



Cuneo-B1



Cuneo-B2



Cuneo-SW

Cement Basin

Size: 506 × 326 × 100mm





### **APPRECIATE**









4



# Perugia



Perugia-B2



Perugia-C8

Perugia-SW

Cement Basin

Size: 390 × 390 × 120mm



We only need one excuse to avoid the disturbance around, forgetting all the special manage ment, and holding some clear and peace in theworld.







# Rimini



Rimini-B1



Rimini-B2



Rimini-SW

#### Cement Basin

Size: 400 × 280 × 120mm



















### CLASSICAL **AESTHETICS**

Simple, elegant and minimal. Shows unintentionally self confidence. Creates a sense of piece and tranquility from all the tedious carve and tied spaces. Truth like life it self: True, freedom, simple, happiness...



# Spoleto



Spoleto-D1(L) Spoleto-D1(R)



Spoleto-SW(L) Spoleto-SW(R)



Spoleto-SGB(L