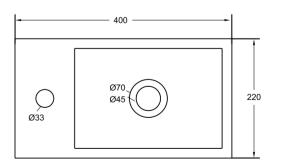

# Spoleto

Spoleto-D1(L) Spoleto-D1(R)

Spoleto-SW(L) Spoleto-SW(R)

Spoleto-SGB(L) Spoleto-SGB(R)

#### Cement Basin

Size: 400 × 220 × 100mm