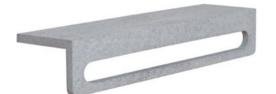

#### Towel Racks

Size:  $598 \times 150 \times 110$ mm Material: Sandstone /Terrazzo