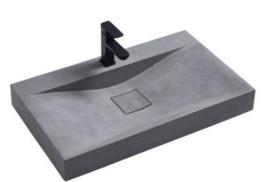

. Creates a sense of piece and tranquility from all the tedious carve and tied spaces. Truth like life it self: True, freedom, simple, happiness...



# Spoleto



Spoleto-D1(L) Spoleto-D1(R)



Spoleto-SW(L) Spoleto-SW(R)



Spoleto-SGB(L) Spoleto-SGB(R)

#### Cement Basin

Size: 400 × 220 × 100mm





# P E A C E F U L





Close your eyes, look for a forest, a place full of sunshine and poetic conception around with lake, greenbelt, which can seclude yourself from the crowded people and city, and all the tumult.





# Trono



Trono-B1



Trono-B2

#### Cement Basin

Size: 360 × 360 × 145mm









# LIGHT TOUCH STYLE



Elegant, unique, simple and practical. The designers hope to decorate your peaceful space with a kind of perfect poetic thought.

30 31



# Versilia



Versilia-B1



Versilia-B2

Cement Basin

Size: 800 × 480 × 100mm



## CLOSE TO NATURE



Nature can be endowed by a kind of color, a kind of thought, a kind of conception.

# Perugia



CH-1006-TWR



CH-1006-SW



CH-1006-B2

Hook

Size: ∅ 94 × 40mm





# Perugia



CG-3001-B2



CG-3001-SW



CG-3001-TWR

#### Round Mirror

Size: ∅ 500 × 33mm

Material: Sandstone /Terrazzo





# Perugia



CTR-1002-B2



CTR-1002-TWR



CTR-1002-SW

#### Towel Racks

Size:  $598 \times 150 \times 110$ mm Material: Sandstone /Terrazzo





## Genoa



TUB-5001-B2

#### Bathtub

Size: 1600 × 975 × 580mm

Material:Concrete

POP-UP Drain excluded

anti-scratch,self-cleaning and

water proof nano-coating







### Genoa





Genoa-D5



Optional for B2 color

#### Washbasin

Size: 400 × 460 × 850mm



# SUPERFINE LIF