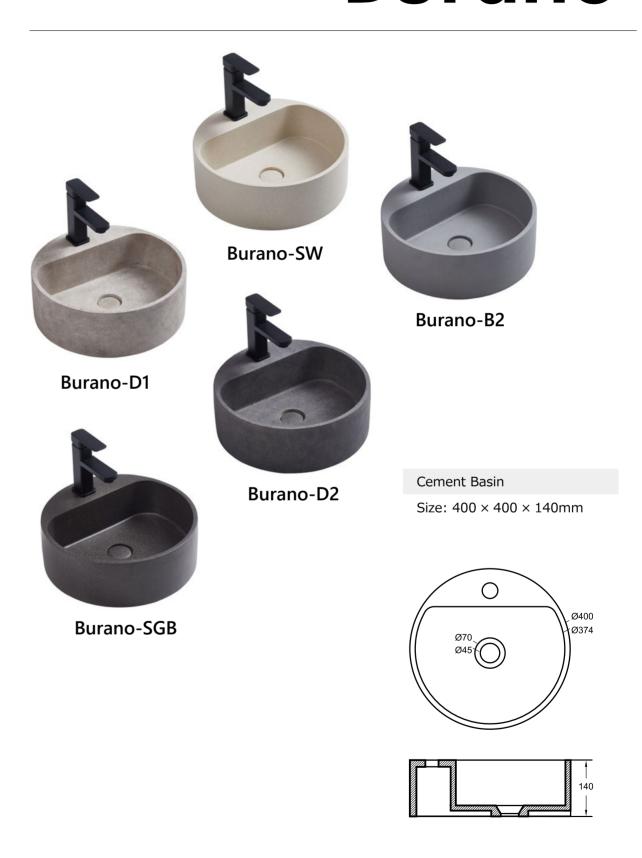

e BNK team have over ten years' experience in manufacturing and distrbution, providing our customers with a complete service and strong support. Each set of products is checked individually by our team of quality control specialists to ensure it is of the highest standard before it leaves our factory.

BNK is committed to growing, expanding and creating modern products in our range while keeping a positive focus on the environment.



#### #ESSENTIALSHAPE







### Aosta



Aosta-B1



Aosta-B2



Aosta-SW

#### Cement Basin

Size: 390 × 390 × 120mm





Colors play a very important role in the whole decoration, it can shape out a certain mood, it can relax us after a day's work when we are bathing: to slow tiredness, to clean disordered mood, and to end weariness.





06



### Burano





ENJOY YOURSELVES IN LIFE AS MUCH AS YOU LIKE









11



### Cuneo



Cuneo-B1



Cuneo-B2



Cuneo-SW

Cement Basin

Size: 506 × 326 × 100mm





### **APPRECIATE**









4



# Perugia



Perugia-B2



Perugia-C8

Perugia-SW

Cement Basin

Size: 390 × 390 × 120mm



We only need one excuse to avoid the disturbance around, forgetting all the special manage ment, and holding some clear and peace in theworld.







# Rimini



Rimini-B1



Rimini-B2



Rimini-SW

#### Cement Basin

Size: 400 × 280 × 120mm



















### CLASSICAL **AESTHETICS**

Simple, elegant and minimal. Shows unintentionally self confidence. Creates a sense of piece and tranquility from all the tedious carve and tied spaces. Truth like life it self: True, freedom, simple, happiness...



# Spoleto