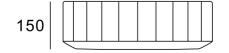

002-TWR



CTR-1002-SW

#### Towel Racks

Size:  $598 \times 150 \times 110$ mm Material: Sandstone /Terrazzo





## Genoa



TUB-5001-B2

#### Bathtub

Size: 1600 × 975 × 580mm

Material:Concrete

POP-UP Drain excluded

anti-scratch,self-cleaning and

water proof nano-coating







### Genoa





Genoa-D5



Optional for B2 color

#### Washbasin

Size: 400 × 460 × 850mm



# SUPERFINE LIFE

### Luna

Melbourne exclusive





Luna-SBB



Luna-B1



Luna-B2



Size: 455 × 455 × 145mm





# THE ART OF SPEAKING





Melbourne exclusive



Olite-SBB



Olite-B1



Olite-B2

Concrete Basin

Size: 600 × 280 × 120mm



| 120 |  |
|-----|--|
|-----|--|

/,2

# SUPERFINE LIFE





### Ronda

Melbourne exclusive



Ronda-SW



Ronda-B1



Ronda-B2

#### Concrete Basin

Size: 420 × 420 × 150mm





 $\mathsf{0}$ 

#### Optional colors for customized products