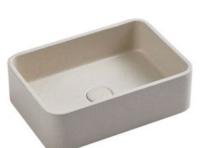

# Rimini

Rimini-B1

Rimini-B2

Rimini-SW

#### Cement Basin

Size: 400 × 280 × 120mm