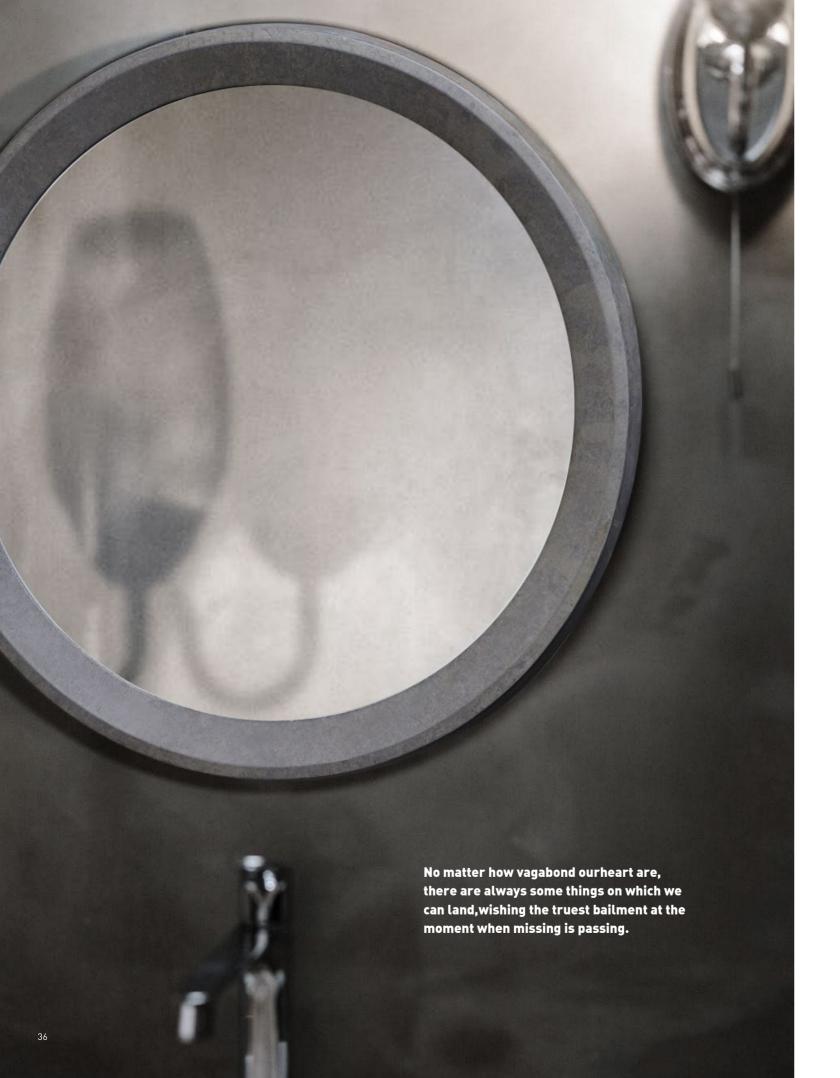

oleto-SGB(R)

#### Cement Basin

Size: 400 × 220 × 100mm





# P E A C E F U L





Close your eyes, look for a forest, a place full of sunshine and poetic conception around with lake, greenbelt, which can seclude yourself from the crowded people and city, and all the tumult.





# Trono



Trono-B1



Trono-B2

#### Cement Basin

Size: 360 × 360 × 145mm









# LIGHT TOUCH STYLE



Elegant, unique, simple and practical. The designers hope to decorate your peaceful space with a kind of perfect poetic thought.

30 31



# Versilia



Versilia-B1



Versilia-B2

Cement Basin

Size: 800 × 480 × 100mm



## CLOSE TO NATURE



Nature can be endowed by a kind of color, a kind of thought, a kind of conception.

# Perugia



CH-1006-TWR



CH-1006-SW



CH-1006-B2

Hook

Size: ∅ 94 × 40mm





# Perugia



CG-3001-B2



CG-3001-SW



CG-3001-TWR

#### Round Mirror

Size: ∅ 500 × 33mm

Material: Sandstone /Terrazzo





# Perugia



CTR-1002-B2



CTR-1002-TWR



CTR-1002-SW

#### Towel Racks

Size:  $598 \times 150 \times 110$ mm Material: Sandstone /Terrazzo





## Genoa



TUB-5001-B2

#### Bathtub

Size: 1600 × 975 × 580mm

Material:Concrete

POP-UP Drain excluded

anti-scratch,self-cleaning and

water proof nano-coating







### Genoa





Genoa-D5



Optional for B2 color

#### Washbasin

Size: 400 × 460 × 850mm



# SUPERFINE LIFE

### Luna

Melbourne exclusive





Luna-SBB



Luna-B1



Luna-B2



Size: 455 × 455 × 145mm





# THE ART OF SPEAKING





Melbourne exclusive



Olite-SBB



Olite-B1



Olite-B2

Concrete Basin

Size: 600 × 280 × 120mm



| 120 |  |
|--