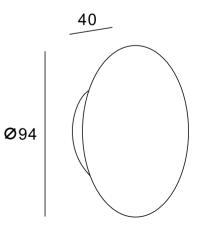

Spoleto-SGB(R)

#### Cement Basin

Size: 400 × 220 × 100mm





# P E A C E F U L





Close your eyes, look for a forest, a place full of sunshine and poetic conception around with lake, greenbelt, which can seclude yourself from the crowded people and city, and all the tumult.





# Trono



Trono-B1



Trono-B2

#### Cement Basin

Size: 360 × 360 × 145mm









# LIGHT TOUCH STYLE



Elegant, unique, simple and practical. The designers hope to decorate your peaceful space with a kind of perfect poetic thought.

30 31



# Versilia



Versilia-B1



Versilia-B2

Cement Basin

Size: 800 × 480 × 100mm



## CLOSE TO NATURE



Nature can be endowed by a kind of color, a kind of thought, a kind of conception.

# Perugia



CH-1006-TWR



CH-1006-SW



CH-1006-B2

Hook

Size: ∅ 94 × 40mm





# Perugia



CG-3001-B2



CG-3001-SW



CG-3001-TWR

#### Round Mirror

Size: ∅ 500 × 33mm

Material: Sandstone /Terrazzo





# Perugia



CTR-1002-B2



CTR-1002-TWR



CTR-1002-SW

#### Towel Racks

Size:  $598 \times 150 \times 110$ mm Material: Sandstone /Terrazzo





## Genoa



TUB-5001-B2

#### Bathtub

Size: 1600 × 975 × 580mm

Material:Concrete

POP-UP Drain excluded

anti-scratch,self-cleaning and

water proof nano-coating







### Genoa





Genoa-D5



Optional for B2 color

#### Washbasin

Size: 400 × 460 × 850mm



# SUPERFINE LIFE

### Luna

Melbourne exclusive





Luna-SBB



Luna-B1



Luna-B2



Size: 455 × 455 × 145mm





# THE ART OF SPEAKING





Melbourne exclusive



Olite-SBB



Olite-B1



Olite-B2

Concrete Basin

Size: 600 × 280 × 120mm



| 120 |  |
|