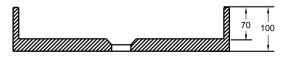

#### Cement Basin

Size: 390 × 390 × 120mm

Colors play a very important role in the whole decoration, it can shape out a certain mood, it can relax us after a day's work when we are bathing: to slow tiredness, to clean disordered mood, and to end weariness.