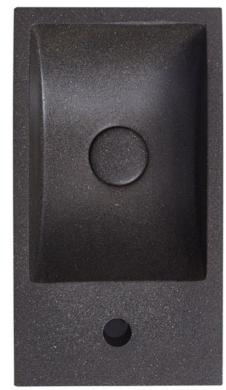

390 × 390 × 120mm





Colors play a very important role in the whole decoration, it can shape out a certain mood, it can relax us after a day's work when we are bathing: to slow tiredness, to clean disordered mood, and to end weariness.





06



### Burano





ENJOY YOURSELVES IN LIFE AS MUCH AS YOU LIKE









11



### Cuneo



Cuneo-B1



Cuneo-B2



Cuneo-SW

Cement Basin

Size: 506 × 326 × 100mm





### **APPRECIATE**









4



# Perugia



Perugia-B2



Perugia-C8

Perugia-SW

Cement Basin

Size: 390 × 390 × 120mm



We only need one excuse to avoid the disturbance around, forgetting all the special manage ment, and holding some clear and peace in theworld.







# Rimini



Rimini-B1



Rimini-B2



Rimini-SW

#### Cement Basin

Size: 400 × 280 × 120mm



















### CLASSICAL **AESTHETICS**

Simple, elegant and minimal. Shows unintentionally self confidence. Creates a sense of piece and tranquility from all the tedious carve and tied spaces. Truth like life it self: True, freedom, simple, happiness...



# Spoleto



Spoleto-D1(L) Spoleto-D1(R)



Spoleto-SW(L) Spoleto-SW(R)



Spoleto-SGB(L) Spoleto-SGB(R)

#### Cement Basin

Size: 400 × 220 × 100mm





# P E A C E F U L





Close your eyes, look for a forest, a place full of sunshine and poetic conception around with lake, greenbelt, which can seclude yourself from the crowded people and city, and all the tumult.





# Trono



Trono-B1



Trono-B2

#### Cement Basin

Size: 360 × 360 × 145mm









# LIGHT TOUCH STYLE



Elegant, unique, simple and practical. The designers hope to decorat