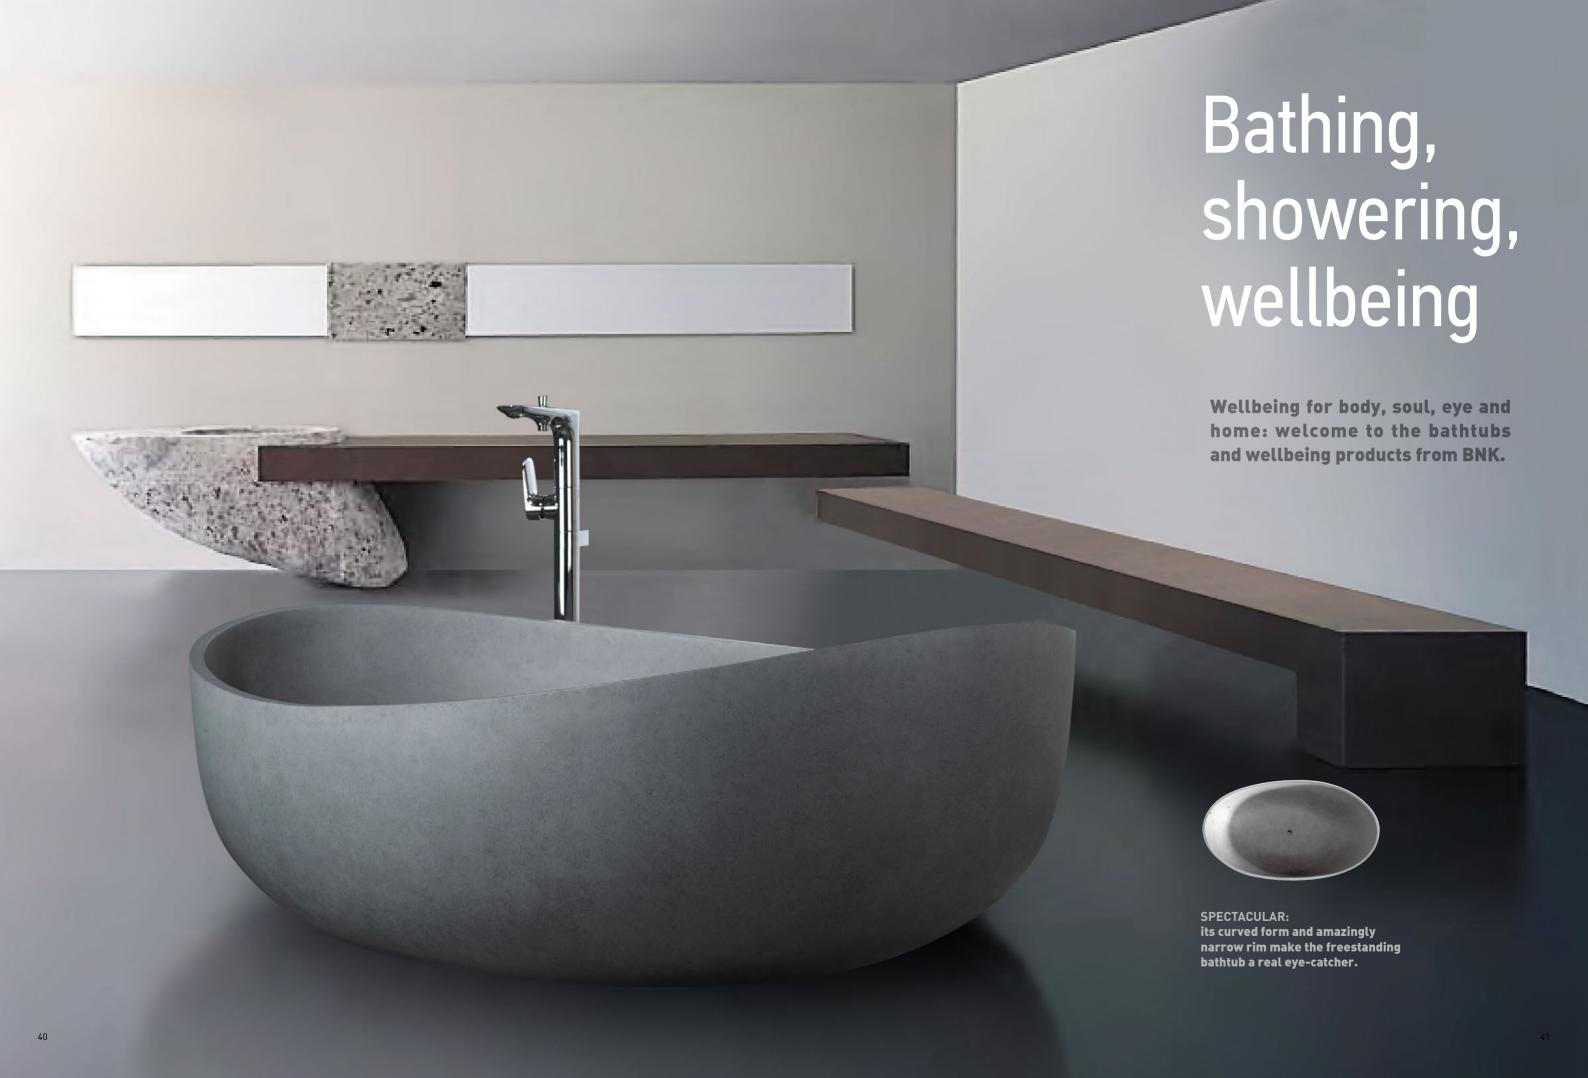

.





# Trono



Trono-B1



Trono-B2

#### Cement Basin

Size: 360 × 360 × 145mm









# LIGHT TOUCH STYLE



Elegant, unique, simple and practical. The designers hope to decorate your peaceful space with a kind of perfect poetic thought.

30 31



# Versilia



Versilia-B1



Versilia-B2

Cement Basin

Size: 800 × 480 × 100mm



## CLOSE TO NATURE



Nature can be endowed by a kind of color, a kind of thought, a kind of conception.

# Perugia



CH-1006-TWR



CH-1006-SW



CH-1006-B2

Hook

Size: ∅ 94 × 40mm





# Perugia



CG-3001-B2



CG-3001-SW



CG-3001-TWR

#### Round Mirror

Size: ∅ 500 × 33mm

Material: Sandstone /Terrazzo





# Perugia



CTR-1002-B2



CTR-1002-TWR



CTR-1002-SW

#### Towel Racks

Size:  $598 \times 150 \times 110$ mm Material: Sandstone /Terrazzo





## Genoa



TUB-5001-B2

#### Bathtub

Size: 1600 × 975 × 580mm

Material:Concrete

POP-UP Drain excluded

anti-scratch,self-cleaning and

water proof nano-coating







### Genoa





Genoa-D5



Optional for B2 color

#### Washbasin

Size: 400 × 460 × 850mm



# SUPERFINE LIFE

### Luna

Melbourne exclusive





Luna-SBB



Luna-B1



Luna-B2



Size: 455 × 455 × 145mm





# THE ART OF SPEAKING





Melbourne exclusive



Olite-SBB



Olite-B1



Olite-B2

Concrete Basin

Size: 600 × 280 × 120mm



| 120 |  |
|-----|--|
|-----|--|

/,2

# SUPERFINE LIFE





### Ronda

Melbourne exclusive



Ronda-SW



Ronda-B1



Ronda-B2

#### Concrete Basin

Size: 420 × 420 × 150mm





 $\mathsf{0}$ 

#### Optional colors for customized products