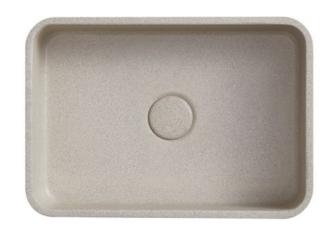

#### Cement Basin

Size: 390 × 390 × 120mm

Colors play a very important role in the whole decoration, it can shape out a certain mood, it can relax us after a day's work when we are bathing: to slow tiredness, to clean disordered mood, and to end weariness.