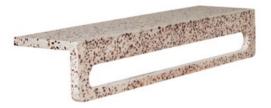

#### Towel Racks

Size:  $598 \times 150 \times 110$ mm Material: Sandstone /Terrazzo