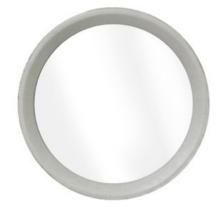

asin

Size: 400 × 220 × 100mm





# P E A C E F U L





Close your eyes, look for a forest, a place full of sunshine and poetic conception around with lake, greenbelt, which can seclude yourself from the crowded people and city, and all the tumult.





# Trono



Trono-B1



Trono-B2

#### Cement Basin

Size: 360 × 360 × 145mm









# LIGHT TOUCH STYLE



Elegant, unique, simple and practical. The designers hope to decorate your peaceful space with a kind of perfect poetic thought.

30 31



# Versilia



Versilia-B1



Versilia-B2

Cement Basin

Size: 800 × 480 × 100mm



## CLOSE TO NATURE



Nature can be endowed by a kind of color, a kind of thought, a kind of conception.

# Perugia



CH-1006-TWR



CH-1006-SW



CH-1006-B2

Hook

Size: ∅ 94 × 40mm





# Perugia



CG-3001-B2



CG-3001-SW



CG-3001-TWR

#### Round Mirror

Size: ∅ 500 × 33mm

Material: Sandstone /Terrazzo





# Perugia



CTR-1002-B2



CTR-1002-TWR



CTR-1002-SW

#### Towel Racks

Size:  $598 \times 150 \times 110$ mm Material: Sandstone /Terrazzo





## Genoa



TUB-5001-B2

#### Bathtub

Size: 1600 × 975 × 580mm

Material:Concrete

POP-UP Drain excluded

anti-scratch,self-cleaning and

water proof nano-coating







### Genoa





Genoa-D5



Optional for B2 color

#### Washbasin

Size: 400 × 460 × 850mm



# SUPERFINE LIFE

### Luna

Melbourne exclusive





Luna-SBB



Luna-B1



Luna-B2



Size: 455 × 455 × 145mm





# THE ART OF SPEAKING





Melbourne exclusive



Olite-SBB



Olite-B1



Olite-B2

Concrete Basin

Size: 600 × 280 × 120mm



| 120 |  |
|-----|--|
|-----|--|

/,2

#