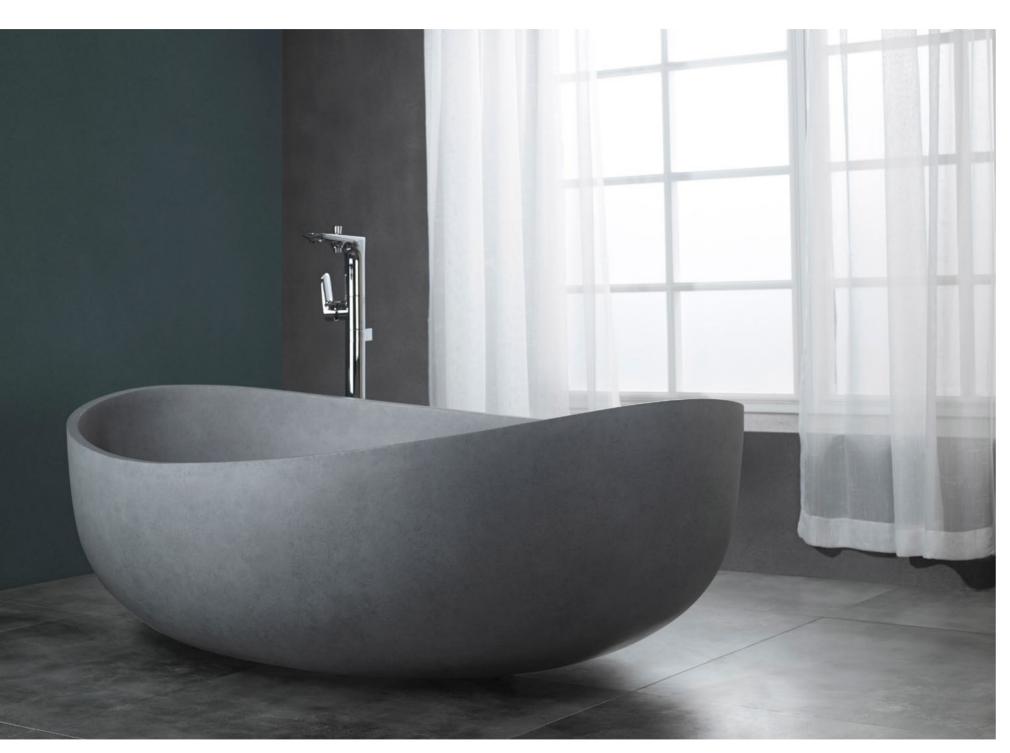

## Genoa

TUB-5001-B2

#### Bathtub

Size: 1600 × 975 × 580mm

Material:Concrete

POP-UP Drain excluded

anti-scratch,self-cleaning and

water proof nano-coating