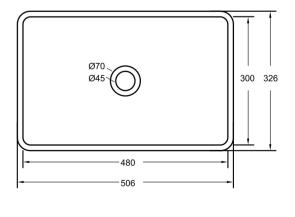

set of products is checked individually by our team of quality control specialists to ensure it is of the highest standard before it leaves our factory.

BNK is committed to growing, expanding and creating modern products in our range while keeping a positive focus on the environment.



#### #ESSENTIALSHAPE







### Aosta



Aosta-B1



Aosta-B2



Aosta-SW

#### Cement Basin

Size: 390 × 390 × 120mm





Colors play a very important role in the whole decoration, it can shape out a certain mood, it can relax us after a day's work when we are bathing: to slow tiredness, to clean disordered mood, and to end weariness.





06



### Burano





ENJOY YOURSELVES IN LIFE AS MUCH AS YOU LIKE









11



### Cuneo



Cuneo-B1



Cuneo-B2



Cuneo-SW

Cement Basin

Size: 506 × 326 × 100mm





### **APPRECIATE**









4



# Perugia



Perugia-B2



Perugia-C8

Perugia-SW

Cement Basin

Size: 390 × 390 × 120mm



We only need one excuse to avoid the disturbance around, forgetting all the special manage ment, and holding some clear and peace in theworld.







# Rimini



Rimini-B1



Rimini-B2



Rimini-SW

#### Cement Basin

Size: 400 × 280 × 120mm



















### CLASSICAL **AESTHETICS**

Simple, elegant and minimal. Shows unintentionally self confidence. Creates a sense of piece and tranquility from all the tedious carve and tied spaces. Truth like life it self: True, freedom, simple, happiness...



# Spoleto



Spoleto-D1(L) Spoleto-D1(R)



Spoleto-SW(L) Spoleto-SW(R)



Spoleto-SGB(L) Spoleto-SGB(R)

#### Cement Basin

Size: 400 × 220 × 100mm





# P E A C