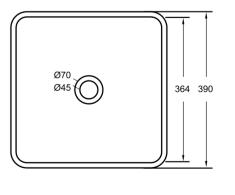

#### Cement Basin

Size: 390 × 390 × 120mm

Colors play a very important role in the whole decoration, it can shape out a certain mood, it can relax us after a day's work when we are bathing: to slow tiredness, to clean disordered mood, and to end weariness.