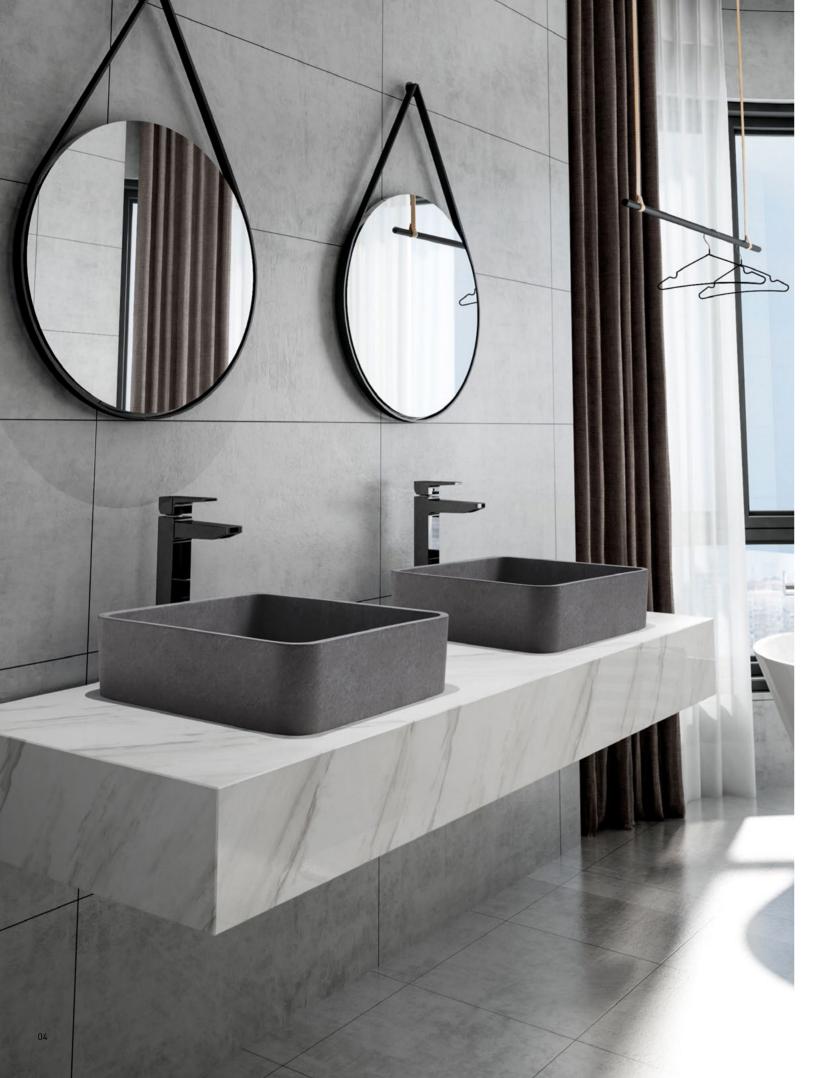

#### #ESSENTIALSHAPE

### Aosta

Aosta-B1

Aosta-B2

Aosta-SW

#### Cement Basin

Size: 390 × 390 × 120mm

Colors play a very important role in the whole decoration, it can shape out a certain mood, it can relax us after a day's work when we are bathing: to slow tiredness, to clean disordered mood, and to end weariness.