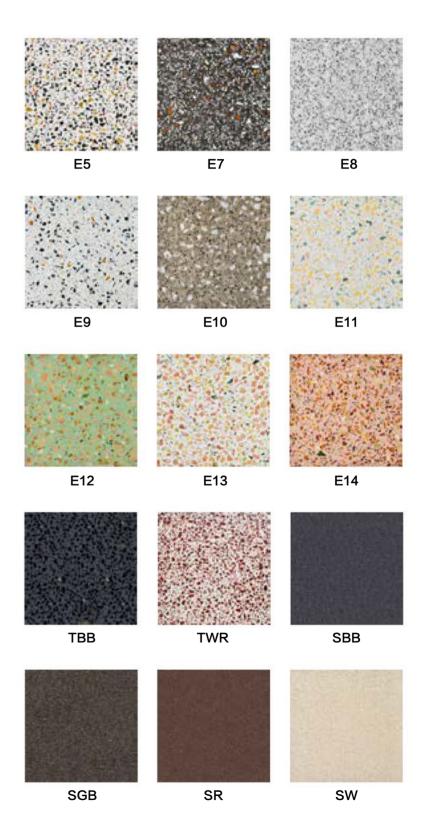

### Aosta

Aosta-B1

Aosta-B2

Aosta-SW

### Cuneo

Cuneo-B1

Cuneo-B2

Cuneo-SW

Cement Basin

Size: 506 × 326 × 100mm

# Perugia

Perugia-B2

Perugia-C8

Perugia-SW

Cement Basin

Size: 390 × 390 × 120mm

We only need one excuse to avoid the disturbance around, forgetting all the special manage ment, and holding some clear and peace in theworld.

# Rimini

Rimini-B1

Rimini-B2

Rimini-SW

# Spoleto

Spoleto-D1(L) Spoleto-D1(R)

Spoleto-SW(L) Spoleto-SW(R)

Spoleto-SGB(L) Spoleto-SGB(R)

# Trono

Trono-B1

Trono-B2

# Versilia

Versilia-B1

Versilia-B2

Cement Basin

Size: 800 × 480 × 100mm

# Perugia

CH-1006-TWR

CH-1006-SW

CH-1006-B2

Hook

Size: ∅ 94 × 40mm

# Perugia

CG-3001-B2

CG-3001-SW

CG-3001-TWR

# Perugia

CTR-1002-B2

CTR-1002-TWR

CTR-1002-SW

## Genoa

TUB-5001-B2

### Genoa

Genoa-D5

Optional for B2 color

### Luna

Melbourne exclusive

Luna-SBB

Luna-B1

Luna-B2

Size: 455 × 455 × 145mm

# THE ART OF SPEAKING

Melbourne exclusive

Olite-SBB

Olite-B1

Olite-B2

Concrete Basin

Size: 600 × 280 × 120mm

| 120 |  |
|-----|--|
|-----|--|

### Ronda

Melbourne exclusive

Ronda-SW

Ronda-B1

Ronda-B2

#### Optional colors for customized products