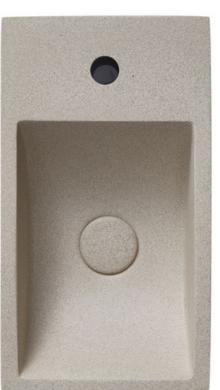

Size: 390 × 390 × 120mm





Colors play a very important role in the whole decoration, it can shape out a certain mood, it can relax us after a day's work when we are bathing: to slow tiredness, to clean disordered mood, and to end weariness.





06



### Burano





ENJOY YOURSELVES IN LIFE AS MUCH AS YOU LIKE









11



### Cuneo



Cuneo-B1



Cuneo-B2



Cuneo-SW

Cement Basin

Size: 506 × 326 × 100mm





### **APPRECIATE**









4



# Perugia



Perugia-B2



Perugia-C8

Perugia-SW

Cement Basin

Size: 390 × 390 × 120mm



We only need one excuse to avoid the disturbance around, forgetting all the special manage ment, and holding some clear and peace in theworld.







# Rimini



Rimini-B1



Rimini-B2



Rimini-SW

#### Cement Basin

Size: 400 × 280 × 120mm



















### CLASSICAL **AESTHETICS**

Simple, elegant and minimal. Shows unintentionally self confidence. Creates a sense of piece and tranquility from all the tedious carve and tied spaces. Truth like life it self: True, freedom, simple, happiness...



# Spoleto



Spoleto-D1(L) Spoleto-D1(R)



Spoleto-SW(L) Spoleto-SW(R)



Spoleto-SGB(L) Spoleto-SGB(R)

#### Cement Basin

Size: 400 × 220 × 100mm





# P E A C E F U L





Close your eyes, look for a forest, a place full of sunshine and poetic conception around with lake, greenbelt, which can seclude yourself from the crowded people and city, and all the tumult.





# Trono



Trono-B1



Trono-B2

#### Cement Basin

Size: 360 × 360 × 145mm









# LIGHT TOUCH STYLE



Elegant, unique, simple and practical. The designers hope to d