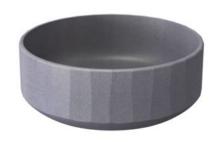

### Ronda

Melbourne exclusive

Ronda-SW

Ronda-B1

Ronda-B2

#### Concrete Basin

Size: 420 × 420 × 150mm

 $\mathsf{0}$ 