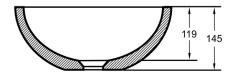

Rimini-B1



Rimini-B2



Rimini-SW

#### Cement Basin

Size: 400 × 280 × 120mm



















### CLASSICAL **AESTHETICS**

Simple, elegant and minimal. Shows unintentionally self confidence. Creates a sense of piece and tranquility from all the tedious carve and tied spaces. Truth like life it self: True, freedom, simple, happiness...



# Spoleto



Spoleto-D1(L) Spoleto-D1(R)



Spoleto-SW(L) Spoleto-SW(R)



Spoleto-SGB(L) Spoleto-SGB(R)

#### Cement Basin

Size: 400 × 220 × 100mm





# P E A C E F U L





Close your eyes, look for a forest, a place full of sunshine and poetic conception around with lake, greenbelt, which can seclude yourself from the crowded people and city, and all the tumult.





# Trono



Trono-B1



Trono-B2

#### Cement Basin

Size: 360 × 360 × 145mm









# LIGHT TOUCH STYLE



Elegant, unique, simple and practical. The designers hope to decorate your peaceful space with a kind of perfect poetic thought.

30 31



# Versilia



Versilia-B1



Versilia-B2

Cement Basin

Size: 800 × 480 × 100mm



## CLOSE TO NATURE



Nature can be endowed by a kind of color, a kind of thought, a kind of conception.

# Perugia



CH-1006-TWR



CH-1006-SW



CH-1006-B2

Hook

Size: ∅ 94 × 40mm





# Perugia



CG-3001-B2



CG-3001-SW



CG-3001-TWR

#### Round Mirror

Size: ∅ 500 × 33mm

Material: Sandstone /Terrazzo





# Perugia



CTR-1002-B2



CTR-1002-TWR



CTR-1002-SW

#### Towel Racks

Size:  $598 \times 150 \times 110$ mm Material: Sandstone /Terrazzo





## Genoa



TUB-5001-B2

#### Bathtub

Size: 1600 × 975 × 580mm

Material:Concrete