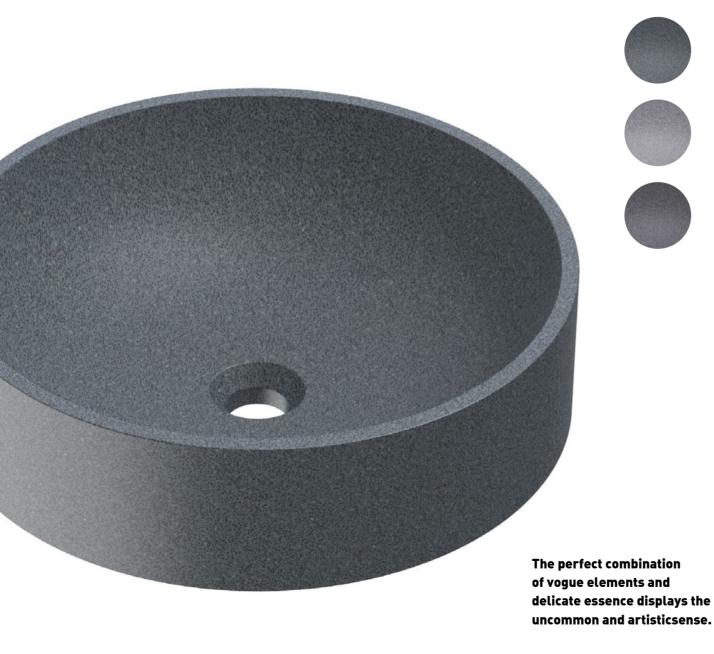

# Perugia

Perugia-B2

Perugia-C8

Perugia-SW

Cement Basin

Size: 390 × 390 × 120mm

We only need one excuse to avoid the disturbance around, forgetting all the special manage ment, and holding some clear and peace in theworld.