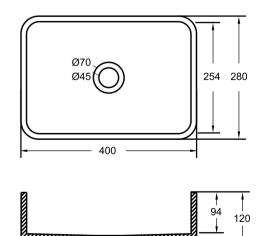

# Rimini

Rimini-B1

Rimini-B2

Rimini-SW

#### Cement Basin

Size: 400 × 280 × 120mm