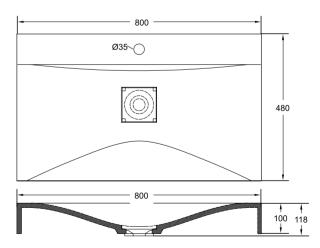

e tedious carve and tied spaces. Truth like life it self: True, freedom, simple, happiness...



# Spoleto



Spoleto-D1(L) Spoleto-D1(R)



Spoleto-SW(L) Spoleto-SW(R)



Spoleto-SGB(L) Spoleto-SGB(R)

#### Cement Basin

Size: 400 × 220 × 100mm





# P E A C E F U L





Close your eyes, look for a forest, a place full of sunshine and poetic conception around with lake, greenbelt, which can seclude yourself from the crowded people and city, and all the tumult.





# Trono



Trono-B1



Trono-B2

#### Cement Basin

Size: 360 × 360 × 145mm









# LIGHT TOUCH STYLE



Elegant, unique, simple and practical. The designers hope to decorate your peaceful space with a kind of perfect poetic thought.

30 31



# Versilia



Versilia-B1



Versilia-B2

Cement Basin

Size: 800 × 480 × 100mm



## CLOSE TO NATURE



Nature can be endowed by a kind of color, a kind of thought, a kind of conception.

# Perugia



CH-1006-TWR



CH-1006-SW



CH-1006-B2

Hook

Size: ∅ 94 × 40mm





# Perugia



CG-3001-B2



CG-3001-SW



CG-3001-TWR

#### Round Mirror

Size: ∅ 500 × 33mm

Material: Sandstone /Terrazzo





# Perugia



CTR-1002-B2



CTR-1002-TWR



CTR-1002-SW

#### Towel Racks

Size:  $598 \times 150 \times 110$ mm Material: Sandstone /Terrazzo





## Genoa



TUB-5001-B2

#### Bathtub

Size: 1600 × 975 × 580mm

Material:Concrete

POP-UP Drain excluded

anti-scratch,self-cleaning and

water proof nano-coating







### Genoa





Genoa-D5



Optional for B2 color

#### Washbasin

Size: 400 × 460 × 850mm



# SUPERFINE LIFE

### Luna

Melbourne exclusive





Luna-SBB



Luna