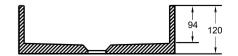

#### Cement Basin

Size: 390 × 390 × 120mm

Colors play a very important role in the whole decoration, it can shape out a certain mood, it can relax us after a day's work when we are bathing: to slow tiredness, to clean disordered mood, and to end weariness.