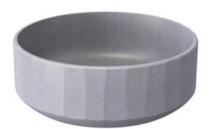

# Perugia

Perugia-B2

Perugia-C8

Perugia-SW

Cement Basin

Size: 390 × 390 × 120mm

We only need one excuse to avoid the disturbance around, forgetting all the special manage ment, and holding some clear and peace in theworld.