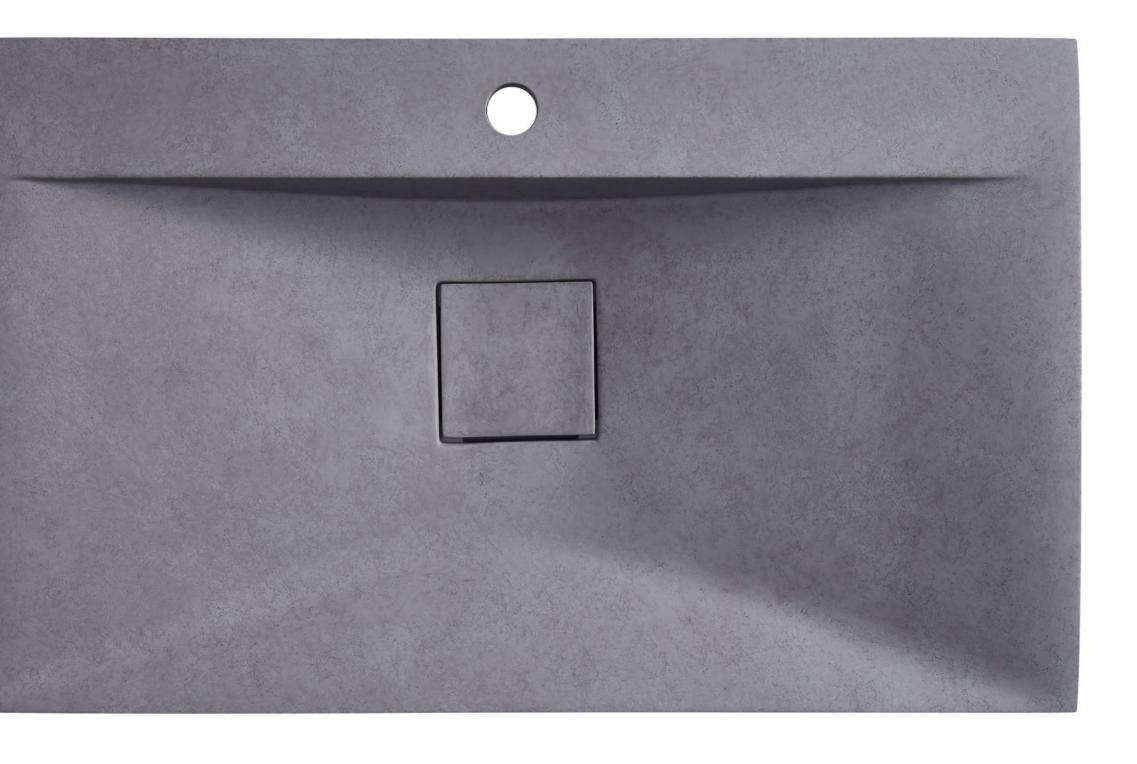

mini-B1



Rimini-B2



Rimini-SW

#### Cement Basin

Size: 400 × 280 × 120mm



















### CLASSICAL **AESTHETICS**

Simple, elegant and minimal. Shows unintentionally self confidence. Creates a sense of piece and tranquility from all the tedious carve and tied spaces. Truth like life it self: True, freedom, simple, happiness...



# Spoleto



Spoleto-D1(L) Spoleto-D1(R)



Spoleto-SW(L) Spoleto-SW(R)



Spoleto-SGB(L) Spoleto-SGB(R)

#### Cement Basin

Size: 400 × 220 × 100mm





# P E A C E F U L





Close your eyes, look for a forest, a place full of sunshine and poetic conception around with lake, greenbelt, which can seclude yourself from the crowded people and city, and all the tumult.





# Trono



Trono-B1



Trono-B2

#### Cement Basin

Size: 360 × 360 × 145mm









# LIGHT TOUCH STYLE



Elegant, unique, simple and practical. The designers hope to decorate your peaceful space with a kind of perfect poetic thought.

30 31



# Versilia



Versilia-B1



Versilia-B2

Cement Basin

Size: 800 × 480 × 100mm



## CLOSE TO NATURE



Nature can be endowed by a kind of color, a kind of thought, a kind of conception.

# Perugia



CH-1006-TWR



CH-1006-SW



CH-1006-B2

Hook

Size: ∅ 94 × 40mm





# Perugia



CG-3001-B2



CG-3001-SW



CG-3001-TWR

#### Round Mirror

Size: ∅ 500 × 33mm

Material: Sandstone /Terrazzo





# Perugia



CTR-1002-B2



CTR-1002-TWR



CTR-1002-SW

#### Towel Racks

Size:  $598 \times 150 \times 110$ mm Material: Sandstone /Terrazzo





## Genoa



TUB-5001-B2

#### Bathtub

Size: 1600 × 975 × 580mm

Material:Concrete

PO