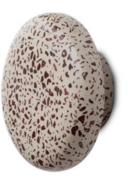

# Perugia

Perugia-B2

Perugia-C8

Perugia-SW

Cement Basin

Size: 390 × 390 × 120mm

We only need one excuse to avoid the disturbance around, forgetting all the special manage ment, and holding some clear and peace in theworld.

# Perugia

CH-1006-TWR

CH-1006-SW

CH-1006-B2

Hook

Size: ∅ 94 × 40mm

# Perugia

CG-3001-B2

CG-3001-SW

CG-3001-TWR

# Perugia

CTR-1002-B2

CTR-1002-TWR

CTR-1002-SW