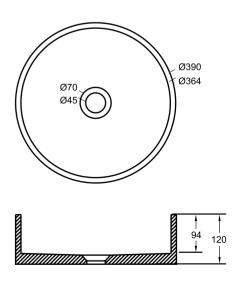

# Perugia

Perugia-B2

Perugia-C8

Perugia-SW

Cement Basin

Size: 390 × 390 × 120mm

We only need one excuse to avoid the disturbance around, forgetting all the special manage ment, and holding some clear and peace in theworld.

#### Cement Basin

Size: 390 × 390 × 120mm

Colors play a very important role in the whole decoration, it can shape out a certain mood, it can relax us after a day's work when we are bathing: to slow tiredness, to clean disordered mood, and to end weariness.