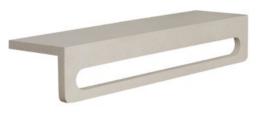

#### Towel Racks

Size:  $598 \times 150 \times 110$ mm Material: Sandstone /Terrazzo