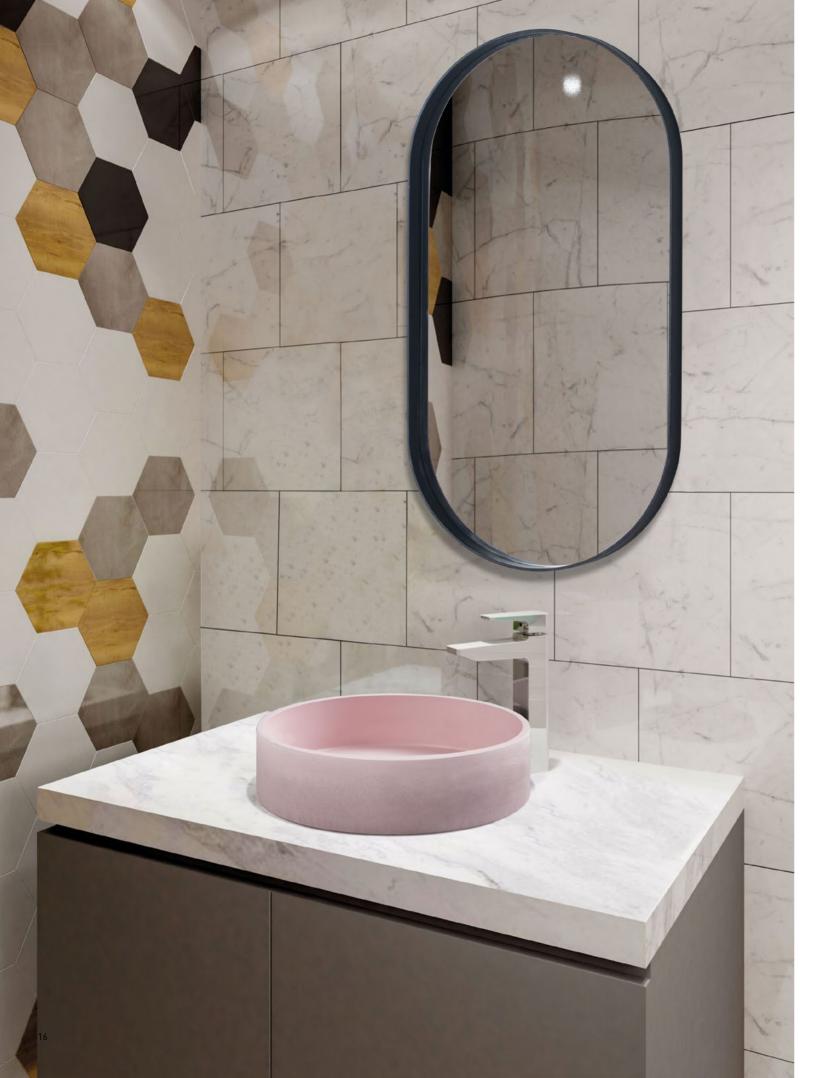

# Perugia

Perugia-B2

Perugia-C8

Perugia-SW

Cement Basin

Size: 390 × 390 × 120mm

We only need one excuse to avoid the disturbance around, forgetting all the special manage ment, and holding some clear and peace in theworld.