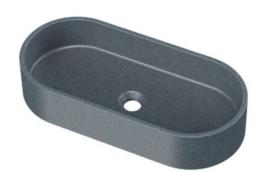

# THE ART OF SPEAKING

Melbourne exclusive

Olite-SBB

Olite-B1

Olite-B2

Concrete Basin

Size: 600 × 280 × 120mm

| 120 |  |
|-----|--|
|-----|--|