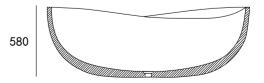

#### Bathtub

Size: 1600 × 975 × 580mm

Material:Concrete

POP-UP Drain excluded

anti-scratch,self-cleaning and

water proof nano-coating