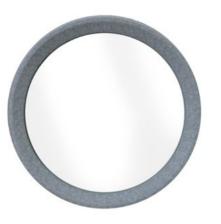

#### Cement Basin

Size: 400 × 220 × 100mm





# P E A C E F U L





Close your eyes, look for a forest, a place full of sunshine and poetic conception around with lake, greenbelt, which can seclude yourself from the crowded people and city, and all the tumult.





# Trono



Trono-B1



Trono-B2

#### Cement Basin

Size: 360 × 360 × 145mm









# LIGHT TOUCH STYLE



Elegant, unique, simple and practical. The designers hope to decorate your peaceful space with a kind of perfect poetic thought.

30 31



# Versilia



Versilia-B1



Versilia-B2

Cement Basin

Size: 800 × 480 × 100mm



## CLOSE TO NATURE



Nature can be endowed by a kind of color, a kind of thought, a kind of conception.

# Perugia



CH-1006-TWR



CH-1006-SW



CH-1006-B2

Hook

Size: ∅ 94 × 40mm





# Perugia



CG-3001-B2



CG-3001-SW



CG-3001-TWR

#### Round Mirror

Size: ∅ 500 × 33mm

Material: Sandstone /Terrazzo





# Perugia



CTR-1002-B2



CTR-1002-TWR



CTR-1002-SW

#### Towel Racks

Size:  $598 \times 150 \times 110$ mm Material: Sandstone /Terrazzo





## Genoa



TUB-5001-B2

#### Bathtub

Size: 1600 × 975 × 580mm

Material:Concrete

POP-UP Drain excluded

anti-scratch,self-cleaning and

water proof nano-coating







### Genoa





Genoa-D5



Optional for B2 color

#### Washbasin

Size: 400 × 460 × 850mm



# SUPERFINE LIFE

### Luna

Melbourne exclusive





Luna-SBB



Luna-B1



Luna-B2



Size: 455 × 455 × 145mm





# THE ART OF SPEAKING





Melbourne exclusive



Olite-SBB



Olite-B1



Olite-B2

Concrete Basin

Size: 600 × 280 × 120mm



| 120 |  |
|-----|--|
|----