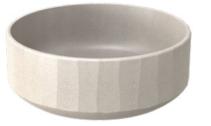

# Perugia

Perugia-B2

Perugia-C8

Perugia-SW

Cement Basin

Size: 390 × 390 × 120mm

We only need one excuse to avoid the disturbance around, forgetting all the special manage ment, and holding some clear and peace in theworld.