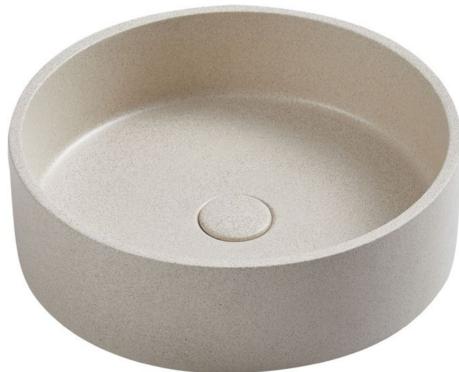

# Perugia

Perugia-B2

Perugia-C8

Perugia-SW

Cement Basin

Size: 390 × 390 × 120mm

We only need one excuse to avoid the disturbance around, forgetting all the special manage ment, and holding some clear and peace in theworld.