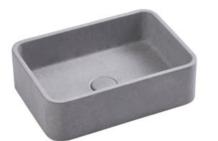

# Rimini

Rimini-B1

Rimini-B2

Rimini-SW

#### Cement Basin

Size: 400 × 280 × 120mm