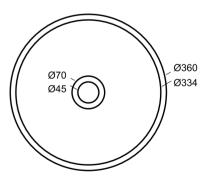

Rimini-B1



Rimini-B2



Rimini-SW

#### Cement Basin

Size: 400 × 280 × 120mm



















### CLASSICAL **AESTHETICS**

Simple, elegant and minimal. Shows unintentionally self confidence. Creates a sense of piece and tranquility from all the tedious carve and tied spaces. Truth like life it self: True, freedom, simple, happiness...



# Spoleto



Spoleto-D1(L) Spoleto-D1(R)



Spoleto-SW(L) Spoleto-SW(R)



Spoleto-SGB(L) Spoleto-SGB(R)

#### Cement Basin

Size: 400 × 220 × 100mm





# P E A C E F U L





Close your eyes, look for a forest, a place full of sunshine and poetic conception around with lake, greenbelt, which can seclude yourself from the crowded people and city, and all the tumult.





# Trono



Trono-B1



Trono-B2

#### Cement Basin

Size: 360 × 360 × 145mm









# LIGHT TOUCH STYLE



Elegant, unique, simple and practical. The designers hope to decorate your peaceful space with a kind of perfect poetic thought.

30 31



# Versilia



Versilia-B1



Versilia-B2

Cement Basin

Size: 800 × 480 × 100mm



## CLOSE TO NATURE



Nature can be endowed by a kind of color, a kind of thought, a kind of conception.

# Perugia



CH-1006-TWR



CH-1006-SW



CH-1006-B2

Hook

Size: ∅ 94 × 40mm





# Perugia



CG-3001-B2



CG-3001-SW



CG-3001-TWR

#### Round Mirror

Size: ∅ 500 × 33mm

Material: Sandstone /Terrazzo





# Perugia



CTR-1002-B2



CTR-1002-TWR



CTR-1002-SW

#### Towel Racks

Size:  $598 \times 150 \times 110$ mm Material: Sandstone /Terrazzo





## Genoa



TUB-5001-B2

#### Bathtub

Size: 1600 × 975 × 580mm

Material:Concrete