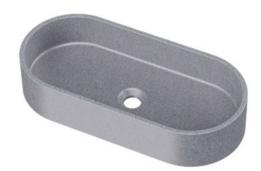

# THE ART OF SPEAKING

Melbourne exclusive

Olite-SBB

Olite-B1

Olite-B2

Concrete Basin

Size: 600 × 280 × 120mm

| 120 |  |
|-----|--|
|-----|--|