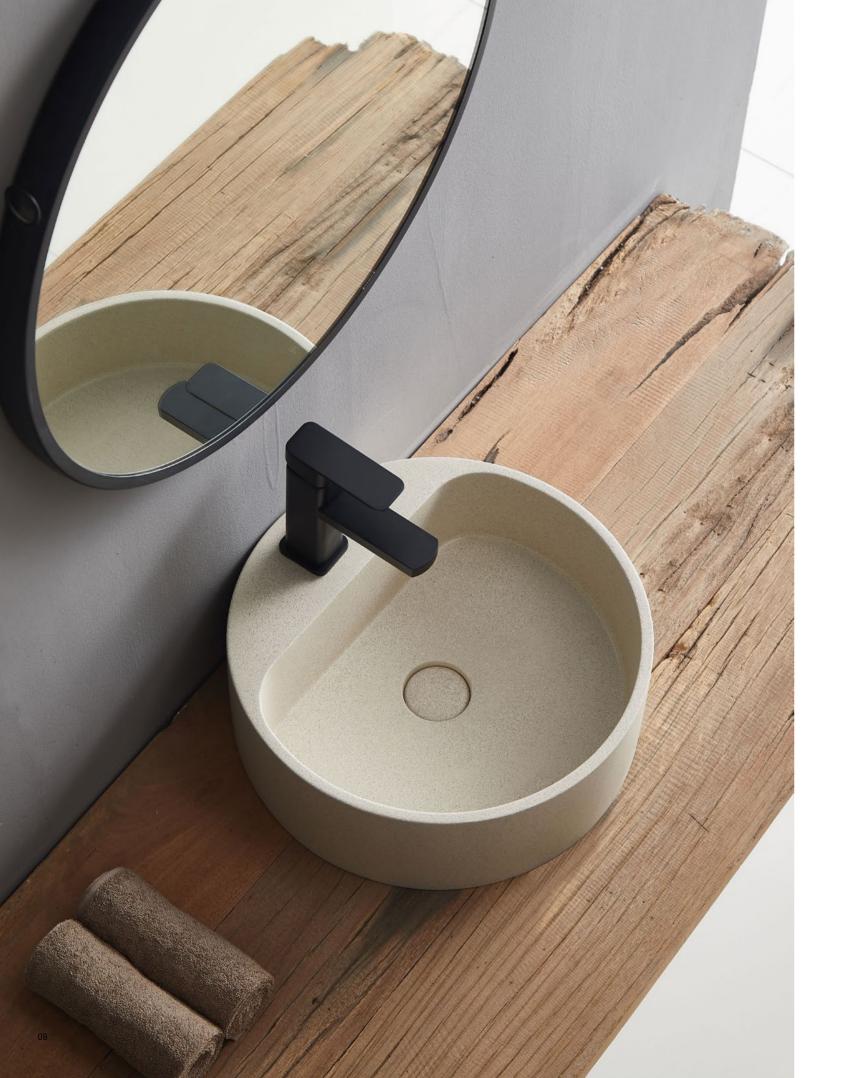

stone etc.

The BNK team have over ten years' experience in manufacturing and distrbution, providing our customers with a complete service and strong support. Each set of products is checked individually by our team of quality control specialists to ensure it is of the highest standard before it leaves our factory.

BNK is committed to growing, expanding and creating modern products in our range while keeping a positive focus on the environment.



#### #ESSENTIALSHAPE







### Aosta



Aosta-B1



Aosta-B2



Aosta-SW

#### Cement Basin

Size: 390 × 390 × 120mm





Colors play a very important role in the whole decoration, it can shape out a certain mood, it can relax us after a day's work when we are bathing: to slow tiredness, to clean disordered mood, and to end weariness.





06



### Burano





ENJOY YOURSELVES IN LIFE AS MUCH AS YOU LIKE









11



### Cuneo



Cuneo-B1



Cuneo-B2



Cuneo-SW

Cement Basin

Size: 506 × 326 × 100mm





### **APPRECIATE**









4



# Perugia



Perugia-B2



Perugia-C8

Perugia-SW

Cement Basin

Size: 390 × 390 × 120mm



We only need one excuse to avoid the disturbance around, forgetting all the special manage ment, and holding some clear and peace in theworld.







# Rimini



Rimini-B1



Rimini-B2



Rimini-SW

#### Cement Basin

Size: 400 × 280 × 120mm



















### CLASSICAL **AESTHETICS**

Simple, elegant and minimal. Shows unintentionally self confidence. Creates a sense of piece and tranquility from all the tedious carve and tied spaces. Truth like life it self: True, freedom, simple, happiness...