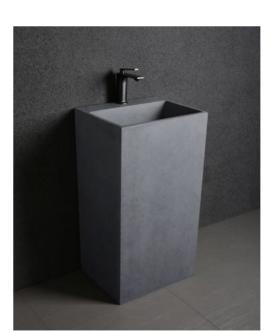

### Genoa

Genoa-D5

Optional for B2 color

#### Washbasin

Size: 400 × 460 × 850mm