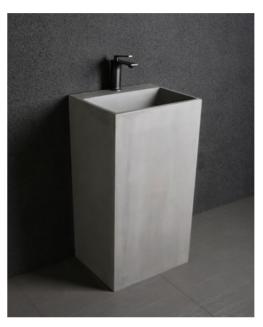

### Genoa

Genoa-D5

Optional for B2 color

#### Washbasin

Size: 400 × 460 × 850mm