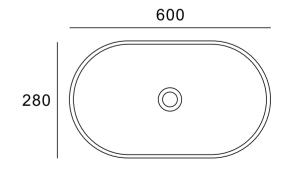

# THE ART OF SPEAKING

Melbourne exclusive

Olite-SBB

Olite-B1

Olite-B2

Concrete Basin

Size: 600 × 280 × 120mm

| 120 |  |
|-----|--|
|-----|--|