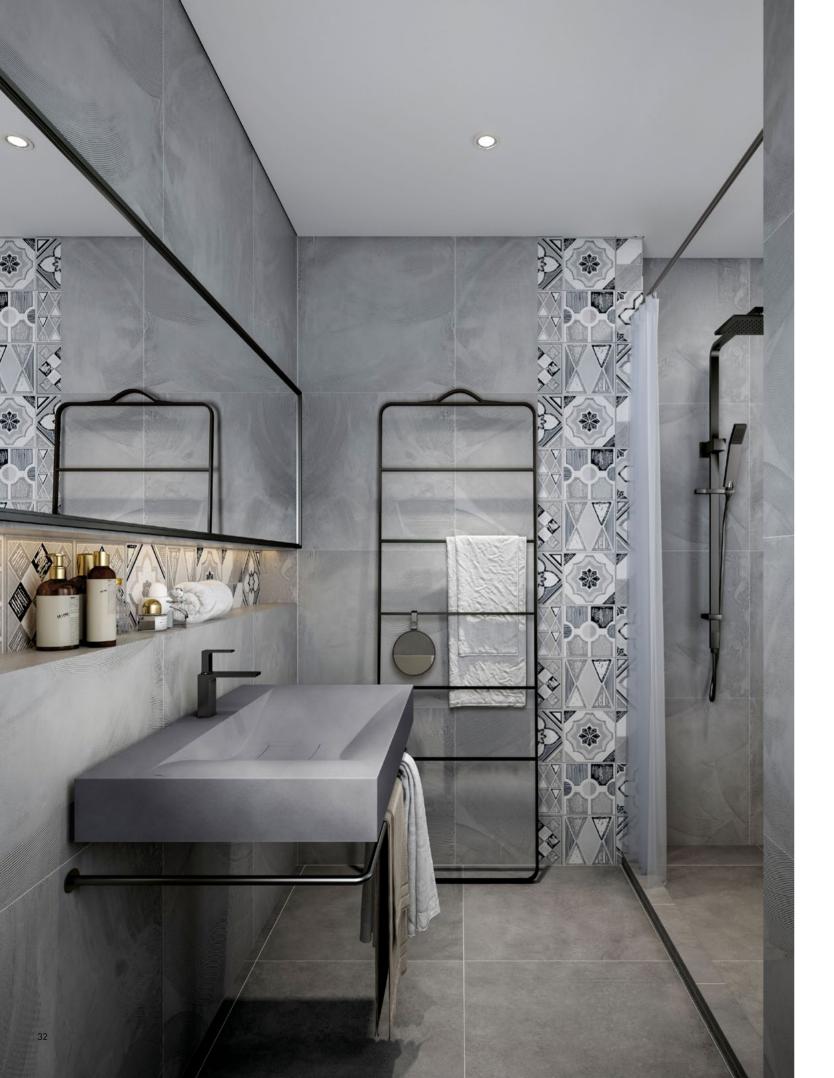

intentionally self confidence. Creates a sense of piece and tranquility from all the tedious carve and tied spaces. Truth like life it self: True, freedom, simple, happiness...



# Spoleto



Spoleto-D1(L) Spoleto-D1(R)



Spoleto-SW(L) Spoleto-SW(R)



Spoleto-SGB(L) Spoleto-SGB(R)

#### Cement Basin

Size: 400 × 220 × 100mm





# P E A C E F U L





Close your eyes, look for a forest, a place full of sunshine and poetic conception around with lake, greenbelt, which can seclude yourself from the crowded people and city, and all the tumult.





# Trono



Trono-B1



Trono-B2

#### Cement Basin

Size: 360 × 360 × 145mm









# LIGHT TOUCH STYLE



Elegant, unique, simple and practical. The designers hope to decorate your peaceful space with a kind of perfect poetic thought.

30 31



# Versilia



Versilia-B1



Versilia-B2

Cement Basin

Size: 800 × 480 × 100mm



## CLOSE TO NATURE



Nature can be endowed by a kind of color, a kind of thought, a kind of conception.

# Perugia



CH-1006-TWR



CH-1006-SW



CH-1006-B2

Hook

Size: ∅ 94 × 40mm





# Perugia



CG-3001-B2



CG-3001-SW



CG-3001-TWR

#### Round Mirror

Size: ∅ 500 × 33mm

Material: Sandstone /Terrazzo





# Perugia



CTR-1002-B2



CTR-1002-TWR



CTR-1002-SW

#### Towel Racks

Size:  $598 \times 150 \times 110$ mm Material: Sandstone /Terrazzo





## Genoa



TUB-5001-B2

#### Bathtub

Size: 1600 × 975 × 580mm

Material:Concrete

POP-UP Drain excluded

anti-scratch,self-cleaning and

water proof nano-coating







### Genoa





Genoa-D5



Optional for B2 color

#### Washbasin

Size: 400 × 4