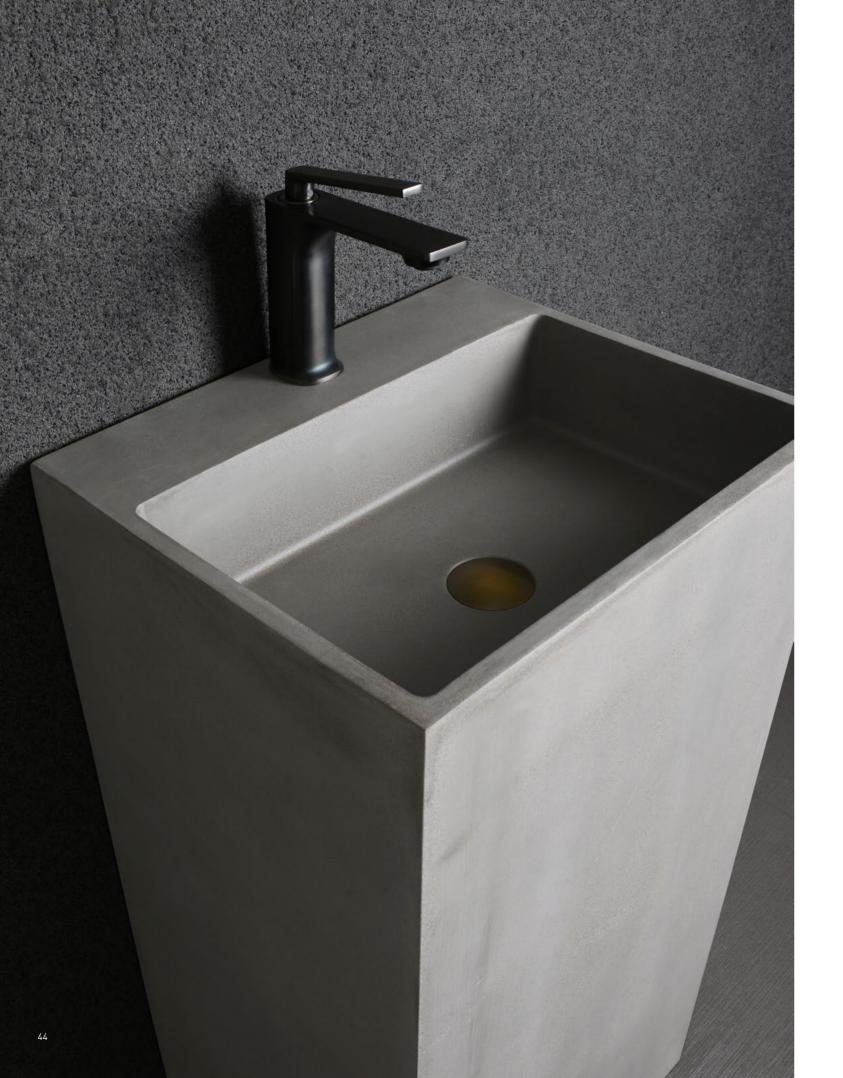

### Genoa

Genoa-D5

Optional for B2 color

#### Washbasin

Size: 400 × 460 × 850mm