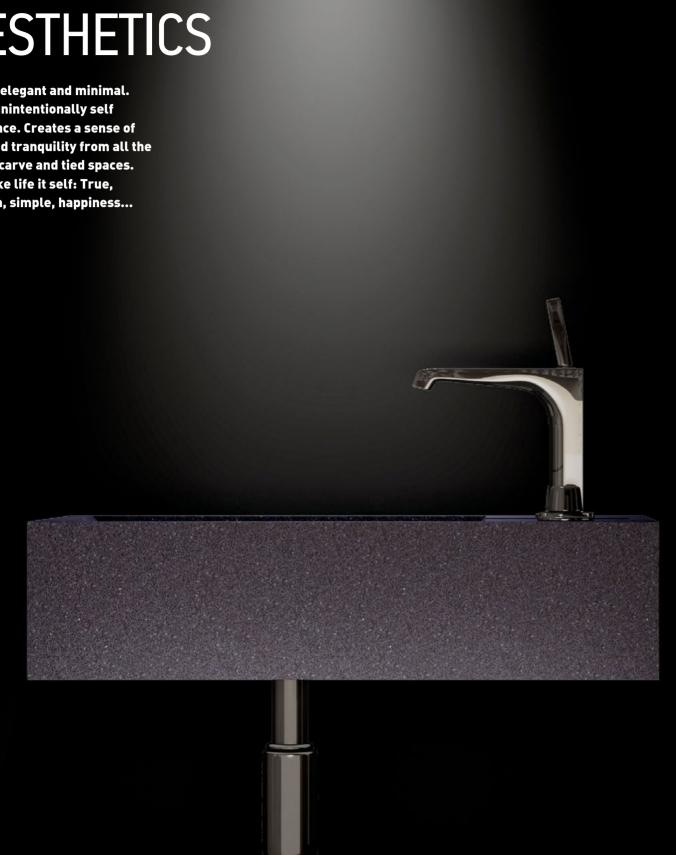

### CLASSICAL **AESTHETICS**

Simple, elegant and minimal. Shows unintentionally self confidence. Creates a sense of piece and tranquility from all the tedious carve and tied spaces. Truth like life it self: True, freedom, simple, happiness...