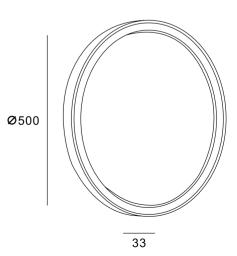

ce full of sunshine and poetic conception around with lake, greenbelt, which can seclude yourself from the crowded people and city, and all the tumult.





# Trono



Trono-B1



Trono-B2

#### Cement Basin

Size: 360 × 360 × 145mm









# LIGHT TOUCH STYLE



Elegant, unique, simple and practical. The designers hope to decorate your peaceful space with a kind of perfect poetic thought.

30 31



# Versilia



Versilia-B1



Versilia-B2

Cement Basin

Size: 800 × 480 × 100mm



## CLOSE TO NATURE



Nature can be endowed by a kind of color, a kind of thought, a kind of conception.

# Perugia



CH-1006-TWR



CH-1006-SW



CH-1006-B2

Hook

Size: ∅ 94 × 40mm





# Perugia



CG-3001-B2



CG-3001-SW



CG-3001-TWR

#### Round Mirror

Size: ∅ 500 × 33mm

Material: Sandstone /Terrazzo





# Perugia



CTR-1002-B2



CTR-1002-TWR



CTR-1002-SW

#### Towel Racks

Size:  $598 \times 150 \times 110$ mm Material: Sandstone /Terrazzo





## Genoa



TUB-5001-B2

#### Bathtub

Size: 1600 × 975 × 580mm

Material:Concrete

POP-UP Drain excluded

anti-scratch,self-cleaning and

water proof nano-coating







### Genoa





Genoa-D5



Optional for B2 color

#### Washbasin

Size: 400 × 460 × 850mm



# SUPERFINE LIFE

### Luna

Melbourne exclusive





Luna-SBB



Luna-B1



Luna-B2



Size: 455 × 455 × 145mm





# THE ART OF SPEAKING





Melbourne exclusive



Olite-SBB



Olite-B1



Olite-B2

Concrete Basin

Size: 600 × 280 × 120mm



| 120 |  |
|-----|--|
|-----|--|

/,2

# SUPERFINE LIFE





### Ronda

Melbourne exclusive



Ronda-SW



Ronda-B1



Ronda-B2

#### Concre