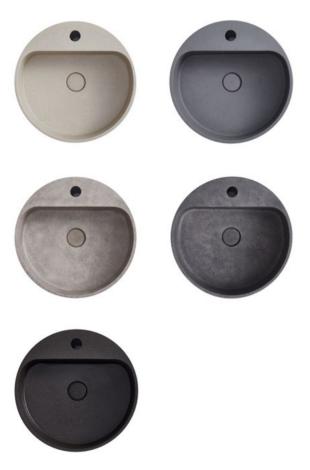

ricated stone etc.

The BNK team have over ten years' experience in manufacturing and distrbution, providing our customers with a complete service and strong support. Each set of products is checked individually by our team of quality control specialists to ensure it is of the highest standard before it leaves our factory.

BNK is committed to growing, expanding and creating modern products in our range while keeping a positive focus on the environment.



#### #ESSENTIALSHAPE







### Aosta



Aosta-B1



Aosta-B2



Aosta-SW

#### Cement Basin

Size: 390 × 390 × 120mm





Colors play a very important role in the whole decoration, it can shape out a certain mood, it can relax us after a day's work when we are bathing: to slow tiredness, to clean disordered mood, and to end weariness.





06



### Burano





ENJOY YOURSELVES IN LIFE AS MUCH AS YOU LIKE









11



### Cuneo



Cuneo-B1



Cuneo-B2



Cuneo-SW

Cement Basin

Size: 506 × 326 × 100mm





### **APPRECIATE**









4



# Perugia



Perugia-B2



Perugia-C8

Perugia-SW

Cement Basin

Size: 390 × 390 × 120mm



We only need one excuse to avoid the disturbance around, forgetting all the special manage ment, and holding some clear and peace in theworld.







# Rimini



Rimini-B1



Rimini-B2



Rimini-SW

#### Cement Basin

Size: 400 × 280 × 120mm



















### CLASSICAL **AESTHETICS**

Simple, elegant and minimal. Shows unintentionally self confidence. Creates a sense of piece and tranquility from all the tedious carve and tied spaces. Truth like life it self: True, freedom, simple, happine