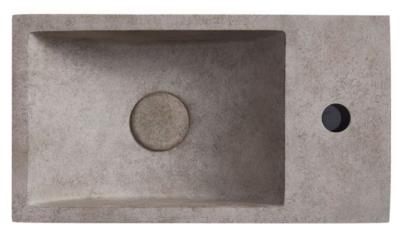

e: 390 × 390 × 120mm





Colors play a very important role in the whole decoration, it can shape out a certain mood, it can relax us after a day's work when we are bathing: to slow tiredness, to clean disordered mood, and to end weariness.





06



### Burano





ENJOY YOURSELVES IN LIFE AS MUCH AS YOU LIKE









11



### Cuneo



Cuneo-B1



Cuneo-B2



Cuneo-SW

Cement Basin

Size: 506 × 326 × 100mm





### **APPRECIATE**









4



# Perugia



Perugia-B2



Perugia-C8

Perugia-SW

Cement Basin

Size: 390 × 390 × 120mm



We only need one excuse to avoid the disturbance around, forgetting all the special manage ment, and holding some clear and peace in theworld.







# Rimini



Rimini-B1



Rimini-B2



Rimini-SW

#### Cement Basin

Size: 400 × 280 × 120mm



















### CLASSICAL **AESTHETICS**

Simple, elegant and minimal. Shows unintentionally self confidence. Creates a sense of piece and tranquility from all the tedious carve and tied spaces. Truth like life it self: True, freedom, simple, happiness...



# Spoleto



Spoleto-D1(L) Spoleto-D1(R)



Spoleto-SW(L) Spoleto-SW(R)



Spoleto-SGB(L) Spoleto-SGB(R)

#### Cement Basin

Size: 400 × 220 × 100mm





# P E A C E F U L





Close your eyes, look for a forest, a place full of sunshine and poetic conception around with lake, greenbelt, which can seclude yourself from the crowded people and city, and all the tumult.





# Trono



Trono-B1



Trono-B2

#### Cement Basin

Size: 360 × 360 × 145mm









# LIGHT TOUCH STYLE



Elegant, unique, simple and practical. The designers hope to decor