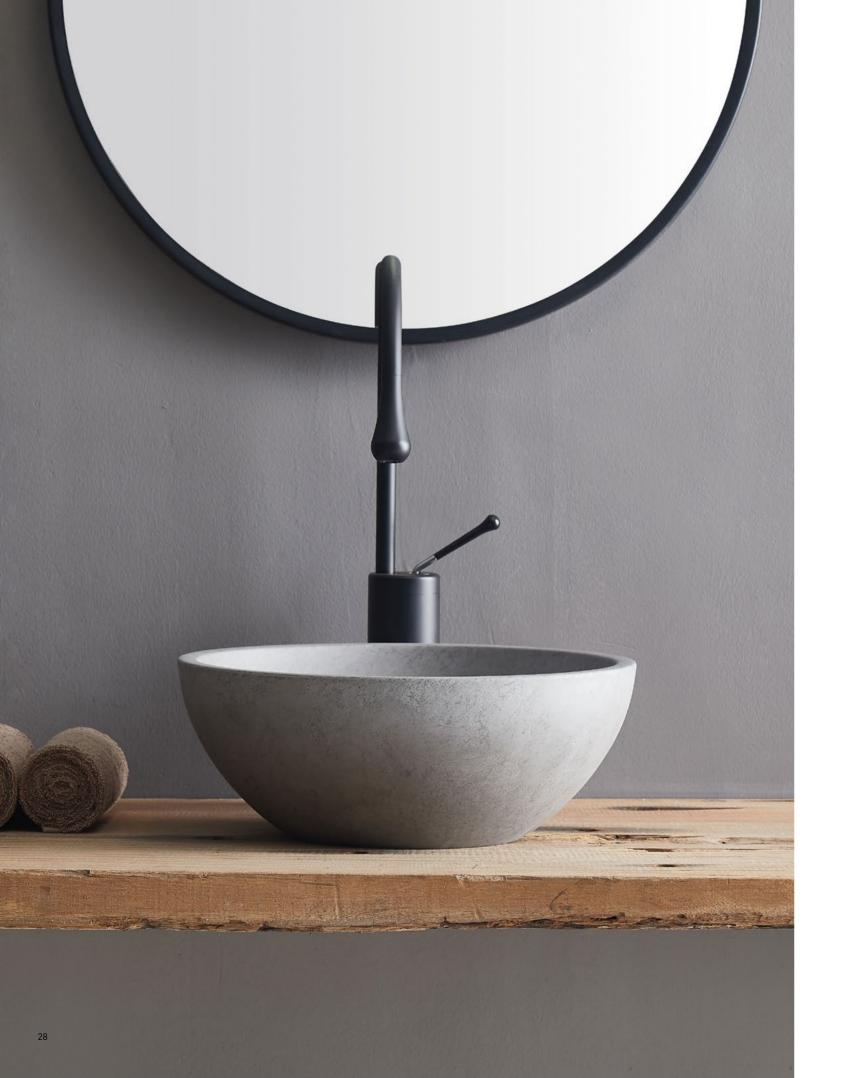

# Perugia

Perugia-B2

Perugia-C8

Perugia-SW

Cement Basin

Size: 390 × 390 × 120mm

We only need one excuse to avoid the disturbance around, forgetting all the special manage ment, and holding some clear and peace in theworld.