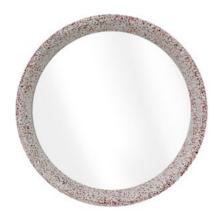

0 × 220 × 100mm





# P E A C E F U L





Close your eyes, look for a forest, a place full of sunshine and poetic conception around with lake, greenbelt, which can seclude yourself from the crowded people and city, and all the tumult.





# Trono



Trono-B1



Trono-B2

#### Cement Basin

Size: 360 × 360 × 145mm









# LIGHT TOUCH STYLE



Elegant, unique, simple and practical. The designers hope to decorate your peaceful space with a kind of perfect poetic thought.

30 31



# Versilia



Versilia-B1



Versilia-B2

Cement Basin

Size: 800 × 480 × 100mm



## CLOSE TO NATURE



Nature can be endowed by a kind of color, a kind of thought, a kind of conception.

# Perugia



CH-1006-TWR



CH-1006-SW



CH-1006-B2

Hook

Size: ∅ 94 × 40mm





# Perugia



CG-3001-B2



CG-3001-SW



CG-3001-TWR

#### Round Mirror

Size: ∅ 500 × 33mm

Material: Sandstone /Terrazzo





# Perugia



CTR-1002-B2



CTR-1002-TWR



CTR-1002-SW

#### Towel Racks

Size:  $598 \times 150 \times 110$ mm Material: Sandstone /Terrazzo





## Genoa



TUB-5001-B2

#### Bathtub

Size: 1600 × 975 × 580mm

Material:Concrete

POP-UP Drain excluded

anti-scratch,self-cleaning and

water proof nano-coating







### Genoa





Genoa-D5



Optional for B2 color

#### Washbasin

Size: 400 × 460 × 850mm



# SUPERFINE LIFE

### Luna

Melbourne exclusive





Luna-SBB



Luna-B1



Luna-B2



Size: 455 × 455 × 145mm





# THE ART OF SPEAKING





Melbourne exclusive



Olite-SBB



Olite-B1



Olite-B2

Concrete Basin

Size: 600 × 280 × 120mm



| 120 |  |
|-----|--|
|-----|--|

/,2

# SUPERFINE LIFE