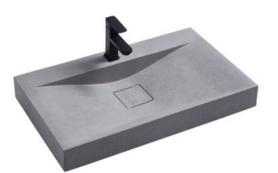

self confidence. Creates a sense of piece and tranquility from all the tedious carve and tied spaces. Truth like life it self: True, freedom, simple, happiness...



# Spoleto



Spoleto-D1(L) Spoleto-D1(R)



Spoleto-SW(L) Spoleto-SW(R)



Spoleto-SGB(L) Spoleto-SGB(R)

#### Cement Basin

Size: 400 × 220 × 100mm





# P E A C E F U L





Close your eyes, look for a forest, a place full of sunshine and poetic conception around with lake, greenbelt, which can seclude yourself from the crowded people and city, and all the tumult.





# Trono



Trono-B1



Trono-B2

#### Cement Basin

Size: 360 × 360 × 145mm









# LIGHT TOUCH STYLE



Elegant, unique, simple and practical. The designers hope to decorate your peaceful space with a kind of perfect poetic thought.

30 31



# Versilia



Versilia-B1



Versilia-B2

Cement Basin

Size: 800 × 480 × 100mm



## CLOSE TO NATURE



Nature can be endowed by a kind of color, a kind of thought, a kind of conception.

# Perugia



CH-1006-TWR



CH-1006-SW



CH-1006-B2

Hook

Size: ∅ 94 × 40mm





# Perugia



CG-3001-B2



CG-3001-SW



CG-3001-TWR

#### Round Mirror

Size: ∅ 500 × 33mm

Material: Sandstone /Terrazzo





# Perugia



CTR-1002-B2



CTR-1002-TWR



CTR-1002-SW

#### Towel Racks

Size:  $598 \times 150 \times 110$ mm Material: Sandstone /Terrazzo





## Genoa



TUB-5001-B2

#### Bathtub

Size: 1600 × 975 × 580mm

Material:Concrete

POP-UP Drain excluded

anti-scratch,self-cleaning and

water proof nano-coating







### Genoa





Genoa-D5



Optional for B2 color

#### Washbasin

Size: 400 × 460 × 850mm