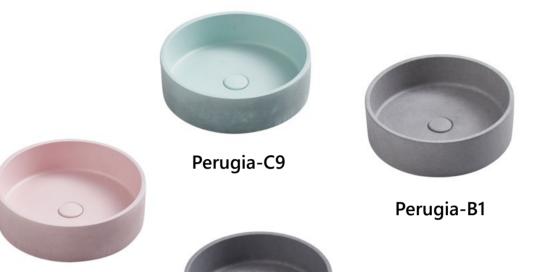

# Perugia

Perugia-B2

Perugia-C8

Perugia-SW

Cement Basin

Size: 390 × 390 × 120mm

We only need one excuse to avoid the disturbance around, forgetting all the special manage ment, and holding some clear and peace in theworld.