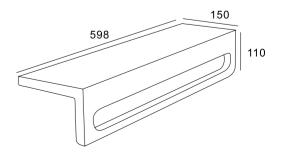

#### Towel Racks

Size:  $598 \times 150 \times 110$ mm Material: Sandstone /Terrazzo