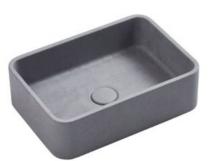

# Rimini

Rimini-B1

Rimini-B2

Rimini-SW

#### Cement Basin

Size: 400 × 280 × 120mm