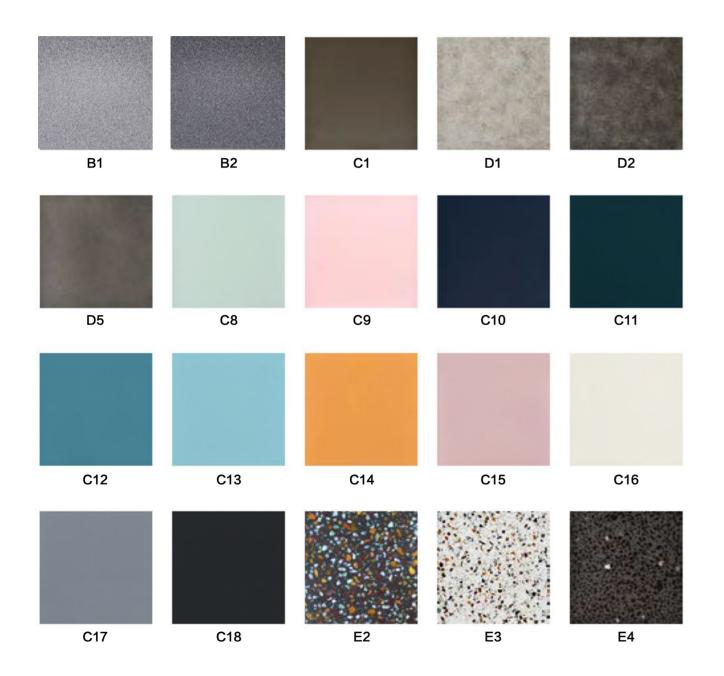

\times 110$ mm Material: Sandstone /Terrazzo





## Genoa



TUB-5001-B2

#### Bathtub

Size: 1600 × 975 × 580mm

Material:Concrete

POP-UP Drain excluded

anti-scratch,self-cleaning and

water proof nano-coating







### Genoa





Genoa-D5



Optional for B2 color

#### Washbasin

Size: 400 × 460 × 850mm



# SUPERFINE LIFE

### Luna

Melbourne exclusive





Luna-SBB



Luna-B1



Luna-B2



Size: 455 × 455 × 145mm





# THE ART OF SPEAKING





Melbourne exclusive



Olite-SBB



Olite-B1



Olite-B2

Concrete Basin

Size: 600 × 280 × 120mm



| 120 |  |
|-----|--|
|-----|--|

/,2

# SUPERFINE LIFE





### Ronda

Melbourne exclusive



Ronda-SW



Ronda-B1



Ronda-B2

#### Concrete Basin

Size: 420 × 420 × 150mm





 $\mathsf{0}$ 

#### Optional colors for customized products