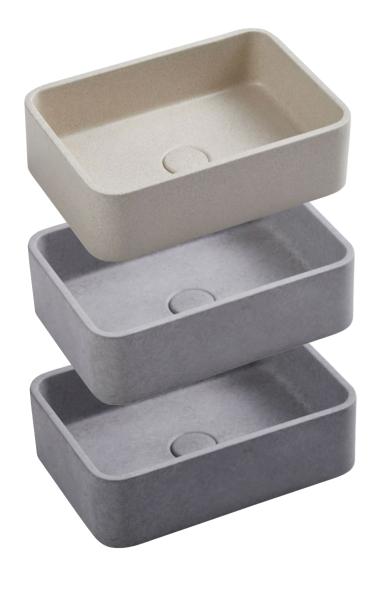

environment.



#### #ESSENTIALSHAPE







### Aosta



Aosta-B1



Aosta-B2



Aosta-SW

#### Cement Basin

Size: 390 × 390 × 120mm





Colors play a very important role in the whole decoration, it can shape out a certain mood, it can relax us after a day's work when we are bathing: to slow tiredness, to clean disordered mood, and to end weariness.





06



### Burano





ENJOY YOURSELVES IN LIFE AS MUCH AS YOU LIKE









11



### Cuneo



Cuneo-B1



Cuneo-B2



Cuneo-SW

Cement Basin

Size: 506 × 326 × 100mm





### **APPRECIATE**









4



# Perugia



Perugia-B2



Perugia-C8

Perugia-SW

Cement Basin

Size: 390 × 390 × 120mm



We only need one excuse to avoid the disturbance around, forgetting all the special manage ment, and holding some clear and peace in theworld.







# Rimini



Rimini-B1



Rimini-B2



Rimini-SW

#### Cement Basin

Size: 400 × 280 × 120mm



















### CLASSICAL **AESTHETICS**

Simple, elegant and minimal. Shows unintentionally self confidence. Creates a sense of piece and tranquility from all the tedious carve and tied spaces. Truth like life it self: True, freedom, simple, happiness...



# Spoleto



Spoleto-D1(L) Spoleto-D1(R)



Spoleto-SW(L) Spoleto-SW(R)



Spoleto-SGB(L) Spoleto-SGB(R)

#### Cement Basin

Size: 400 × 220 × 100mm





# P E A C E F U L





Close your eyes, look for a forest, a place full of sunshine and poetic conception around with lake, greenbelt, which can seclude yourself from the crowded people and city, and all the tumult.





# Trono



Trono-B1



Trono-B2

#### Cement Basin

Size: 360