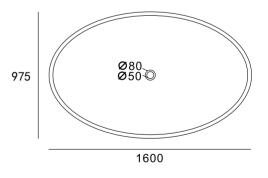

#### Bathtub

Size: 1600 × 975 × 580mm

Material:Concrete

POP-UP Drain excluded

anti-scratch,self-cleaning and

water proof nano-coating