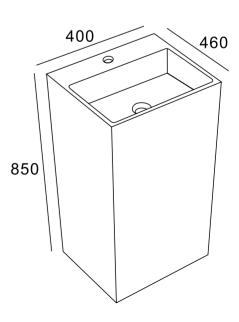

Versilia-B1



Versilia-B2

Cement Basin

Size: 800 × 480 × 100mm



## CLOSE TO NATURE



Nature can be endowed by a kind of color, a kind of thought, a kind of conception.

# Perugia



CH-1006-TWR



CH-1006-SW



CH-1006-B2

Hook

Size: ∅ 94 × 40mm





# Perugia



CG-3001-B2



CG-3001-SW



CG-3001-TWR

#### Round Mirror

Size: ∅ 500 × 33mm

Material: Sandstone /Terrazzo





# Perugia



CTR-1002-B2



CTR-1002-TWR



CTR-1002-SW

#### Towel Racks

Size:  $598 \times 150 \times 110$ mm Material: Sandstone /Terrazzo





## Genoa



TUB-5001-B2

#### Bathtub

Size: 1600 × 975 × 580mm

Material:Concrete

POP-UP Drain excluded

anti-scratch,self-cleaning and

water proof nano-coating







### Genoa





Genoa-D5



Optional for B2 color

#### Washbasin

Size: 400 × 460 × 850mm



# SUPERFINE LIFE

### Luna

Melbourne exclusive





Luna-SBB



Luna-B1



Luna-B2



Size: 455 × 455 × 145mm





# THE ART OF SPEAKING





Melbourne exclusive



Olite-SBB



Olite-B1



Olite-B2

Concrete Basin

Size: 600 × 280 × 120mm



| 120 |  |
|-----|--|
|-----|--|

/,2

# SUPERFINE LIFE





### Ronda

Melbourne exclusive



Ronda-SW



Ronda-B1



Ronda-B2

#### Concrete Basin

Size: 420 × 420 × 150mm





 $\mathsf{0}$ 

#### Optional colors for customized products