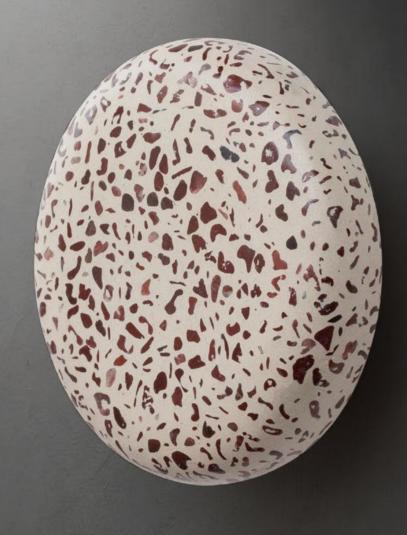

# Perugia

Perugia-B2

Perugia-C8

Perugia-SW

Cement Basin

Size: 390 × 390 × 120mm

We only need one excuse to avoid the disturbance around, forgetting all the special manage ment, and holding some clear and peace in theworld.

# Perugia

CH-1006-TWR

CH-1006-SW

CH-1006-B2

Hook

Size: ∅ 94 × 40mm

# Perugia

CG-3001-B2

CG-3001-SW

CG-3001-TWR

# Perugia

CTR-1002-B2

CTR-1002-TWR

CTR-1002-SW