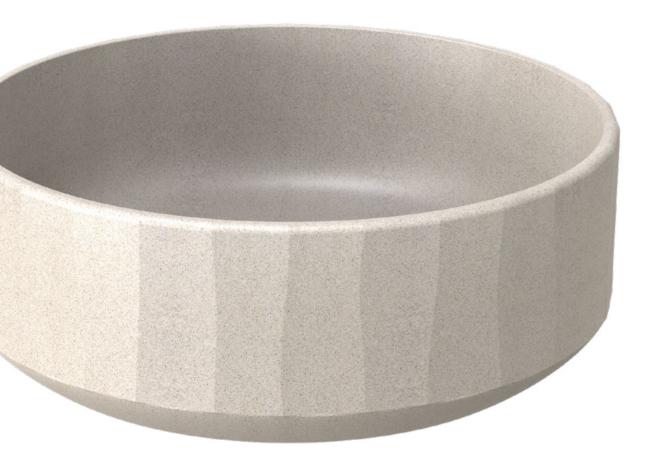

# Perugia

Perugia-B2

Perugia-C8

Perugia-SW

Cement Basin

Size: 390 × 390 × 120mm

We only need one excuse to avoid the disturbance around, forgetting all the special manage ment, and holding some clear and peace in theworld.