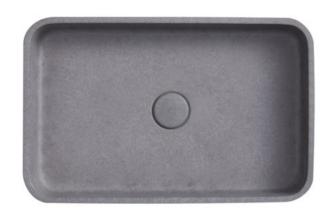

#### Cement Basin

Size: 390 × 390 × 120mm

Colors play a very important role in the whole decoration, it can shape out a certain mood, it can relax us after a day's work when we are bathing: to slow tiredness, to clean disordered mood, and to end weariness.