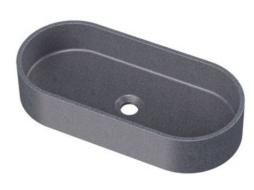

# THE ART OF SPEAKING

Melbourne exclusive

Olite-SBB

Olite-B1

Olite-B2

Concrete Basin

Size: 600 × 280 × 120mm

| 120 |  |
|-----|--|
|-----|--|