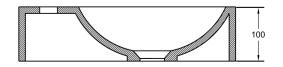

# Spoleto

Spoleto-D1(L) Spoleto-D1(R)

Spoleto-SW(L) Spoleto-SW(R)

Spoleto-SGB(L) Spoleto-SGB(R)

#### Cement Basin

Size: 400 × 220 × 100mm