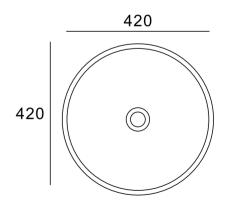

-1002-TWR



CTR-1002-SW

#### Towel Racks

Size:  $598 \times 150 \times 110$ mm Material: Sandstone /Terrazzo





## Genoa



TUB-5001-B2

#### Bathtub

Size: 1600 × 975 × 580mm

Material:Concrete

POP-UP Drain excluded

anti-scratch,self-cleaning and

water proof nano-coating







### Genoa





Genoa-D5



Optional for B2 color

#### Washbasin

Size: 400 × 460 × 850mm



# SUPERFINE LIFE

### Luna

Melbourne exclusive





Luna-SBB



Luna-B1



Luna-B2



Size: 455 × 455 × 145mm





# THE ART OF SPEAKING





Melbourne exclusive



Olite-SBB



Olite-B1



Olite-B2

Concrete Basin

Size: 600 × 280 × 120mm



| 120 |  |
|-----|--|
|-----|--|

/,2

# SUPERFINE LIFE





### Ronda

Melbourne exclusive



Ronda-SW



Ronda-B1



Ronda-B2

#### Concrete Basin

Size: 420 × 420 × 150mm





 $\mathsf{0}$ 

#### Optional colors for customized products